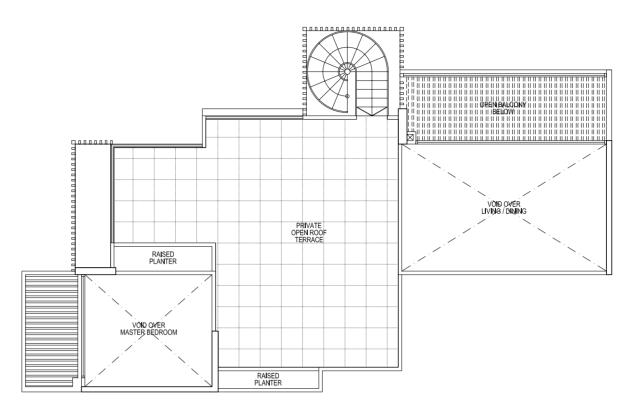

### 182 sqm / 1,959 sqft

#17-03

#17-04 (mirror unit)

#17-05 #17-12 (mirror unit)

#17-15

#17-16 (mirror unit)

#17-10 (mirror unit)

Lower Storey

Upper Storey

#17-11

184 sqm / 1,981 sqft

Lower Storey

Upper Storey

Type C2bR

178 sqm / 1,916 sqft

Lower Storey

# Type D1R

191 sqm / 2,056 sqft

#17-06 (mirror unit)

#17-07 #17-19

#17-19

Lower Storey

Upper Storey

Type D2R

206 sqm / 2,217 sqft

#17-01 (mirror unit) #17-09

Lower Storey

Upper Storey

Type D3R

214 sqm / 2,303 sqft

#17-08 #17-20

Lower Storey

Upper Storey

Lower Storey

11-02

Upper Storey

Lower Storey

Type E1R

248 sqm / 2,669 sqft