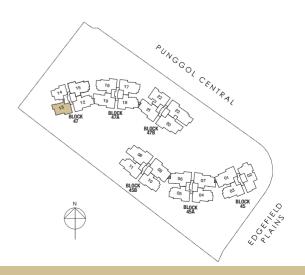

C3(DK)  | E1  |
| 4    | D3  | D1  | C3(DK)  | E1  |
| 3    | D3  | D1  | C3(DK)  | E1  |
| 2    | D3  | D1  | C3(DK)  | E1  |
| 1    | D3p | D1p | C3(DK)p | E1p |

#### **LEGEND**







Type B1p 87 sqm / 936 sqft







Type C1p

105 sqm / 1,130 sqft

#01-13



# Type C2p

130 sqm / 1,399 sqft

#01-03

#01-10 (mirror unit)

#01-15

#01-16 (mirror unit) #01-17





Type C2p-a

129 sqm / 1,389 sqft

#01-12 #01-18







Type C2ap

130 sqm / 1,399 sqft















Type D1p

133 sqm / 1,432 sqft

#01-06 (mirror unit) #01-19 #01-21







Type D2p

145 sqm / 1,561 sqft







Type D2p-a

144 sqm / 1,550 sqft

#01-09



Type D3p

156 sqm / 1,679 sqft

#01-08 #01-20







Type D4(DK)p

162 sqm / 1,744 sqft







Type E1p

171 sqm / 1,841 sqft















Type C1T

104 sqm / 1,119 sqft







Upper Storey



# Type C2R

### 182 sqm / 1,959 sqft

#17-03

#17-04 (mirror unit)

#17-05 #17-12 (mirror unit)

#17-15

#17-16 (mirror unit)

#17-10 (mirror unit)

Lower Storey







Upper Storey



#17-11

184 sqm / 1,981 sqft

Lower Storey







Upper Storey



Type C2bR

178 sqm / 1,916 sqft

Lower Storey







Upper Storey



Type C3(DK)R

157 sqm / 1,690 sqft

Lower Storey







Upper Storey



# Type D1R

191 sqm / 2,056 sqft

#17-06 (mirror unit)

#17-07 #17-19

#17-19

Lower Storey







Upper Storey



Type D2R

206 sqm / 2,217 sqft

#17-01 (mirror unit) #17-09

Lower Storey







Upper Storey



Type D3R

214 sqm / 2,303 sqft

#17-08 #17-20

Lower Storey







Upper Storey

Lower Storey



11-02







Upper Storey



Lower Storey

Type E1R

248 sqm / 2,669 sqft