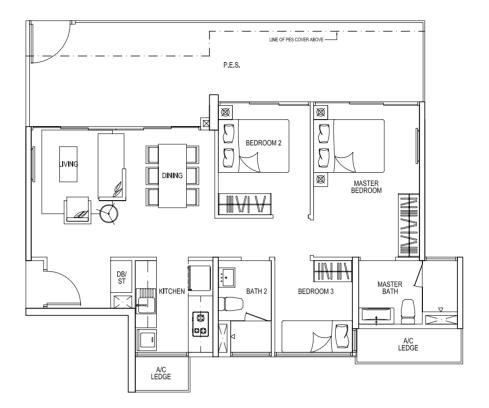

# Type C2p

130 sqm / 1,399 sqft

#01-03

#01-10 (mirror unit)

#01-15

#01-16 (mirror unit) #01-17

Type C2p-a

129 sqm / 1,389 sqft