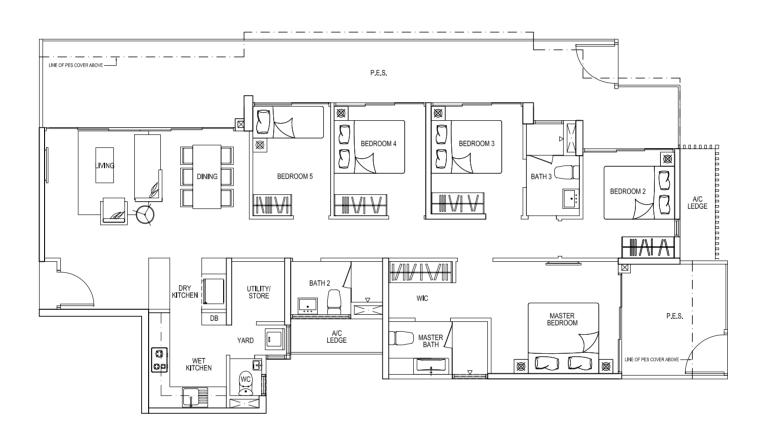

Upper Storey

Lower Storey

11-02

Upper Storey

Lower Storey

Type E1R

248 sqm / 2,669 sqft