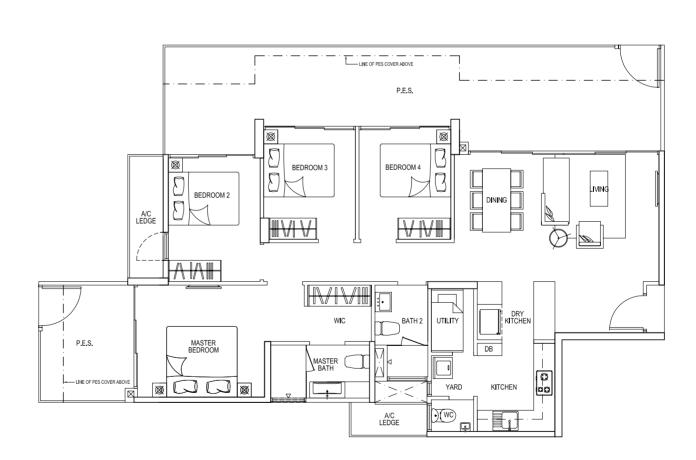

206 sqm / 2,217 sqft

#17-01 (mirror unit) #17-09

Lower Storey

Upper Storey

Type D3R

214 sqm / 2,303 sqft

#17-08 #17-20

Lower Storey