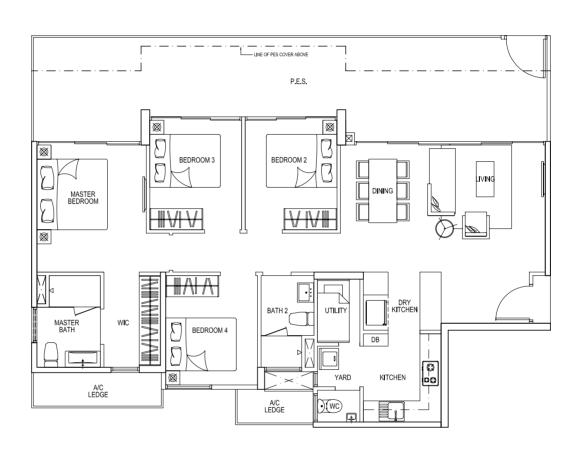

#01-12 #01-18

Type C2ap

130 sqm / 1,399 sqft

Type D1p

133 sqm / 1,432 sqft

#01-06 (mirror unit) #01-19 #01-21

Type D2p

145 sqm / 1,561 sqft