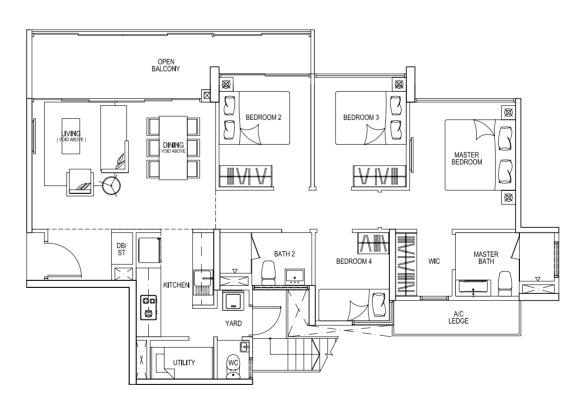

# Type D1R

191 sqm / 2,056 sqft

#17-06 (mirror unit)

#17-07 #17-19

#17-19

Lower Storey

Upper Storey

Type D2R

206 sqm / 2,217 sqft

#17-01 (mirror unit) #17-09

Lower Storey

Upper Storey

Type D3R

214 sqm / 2,303 sqft

#17-08 #17-20

Lower Storey