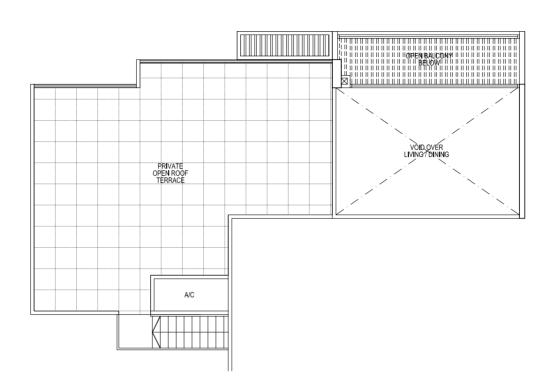

### 182 sqm / 1,959 sqft

#17-03

#17-04 (mirror unit)

#17-05 #17-12 (mirror unit)

#17-15

#17-16 (mirror unit)

#17-10 (mirror unit)

Lower Storey

Upper Storey

#17-11

184 sqm / 1,981 sqft

Lower Storey

Upper Storey

Type C2bR

178 sqm / 1,916 sqft

Lower Storey