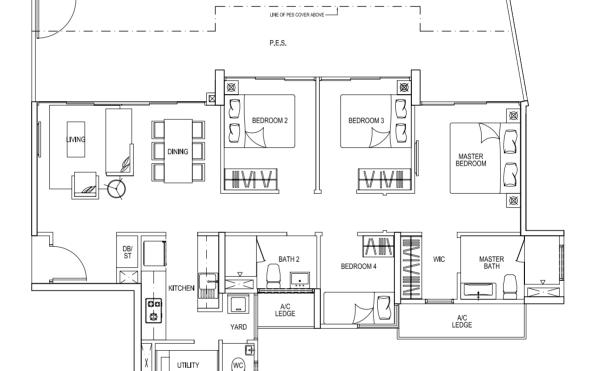

Type D2p-a

144 sqm / 1,550 sqft

#01-09

Type D3p

156 sqm / 1,679 sqft

#01-08 #01-20

Type D4(DK)p

162 sqm / 1,744 sqft