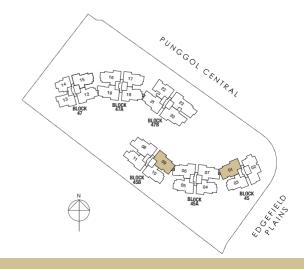

# Units Distribution

#### **BLOCK 45**

| UNIT | 01  | 02      | 03  |
|------|-----|---------|-----|
| 17   | D2R | D4(DK)R | C2R |
| 16   | D2  | D4(DK)  | C2  |
| 15   | D2  | D4(DK)  | C2  |
| 14   | D2  | D4(DK)  | C2  |
| 13   | D2  | D4(DK)  | C2  |
| 12   | D2  | D4(DK)  | C2  |
| 11   | D2  | D4(DK)  | C2  |
| 10   | D2  | D4(DK)  | C2  |
| 9    | D2  | D4(DK)  | C2  |
| 8    | D2  | D4(DK)  | C2  |
| 7    | D2  | D4(DK)  | C2  |
| 6    | D2  | D4(DK)  | C2  |
| 5    | D2  | D4(DK)  | C2  |
| 4    | D2  | D4(DK)  | C2  |
| 3    | D2  | D4(DK)  | C2  |
| 2    | D2  | D4(DK)  | C2  |
| 1    | D2p | D4(DK)p | C2p |

#### **BLOCK 45A**

| UNIT | 04  | 05  | 06  | 07  |
|------|-----|-----|-----|-----|
| 17   | C2R | C2R | D1R | D1R |
| 16   | C2  | C2  | D1  | D1  |
| 15   | C2  | C2  | D1  | D1  |
| 14   | C2  | C2  | D1  | D1  |
| 13   | C2  | C2  | D1  | D1  |
| 12   | C2  | C2  | D1  | D1  |
| 11   | C2  | C2  | D1  | D1  |
| 10   | C2  | C2  | D1  | D1  |
| 9    | C2  | C2  | D1  | D1  |
| 8    | C2  | C2  | D1  | D1  |
| 7    | C2  | C2  | D1  | D1  |
| 6    | C2  | C2  | D1  | D1  |
| 5    | C2  | C2  | D1  | D1  |
| 4    | C2  | C2  | D1  | D1  |
| 3    |     |     | D1  | D1  |
| 2    |     |     | D1  |     |
| 1    |     |     | D1p |     |

### **BLOCK 45B**

| UNIT FLR | 08  | 09    | 10   | 11   |
|----------|-----|-------|------|------|
| 17       | D3R | D2R   | C2bR | C2aR |
| 16       | D3  | D2    | C2b  | C2a  |
| 15       | D3  | D2    | C2b  | C2a  |
| 14       | D3  | D2    | C2b  | C2a  |
| 13       | D3  | D2    | C2b  | C2a  |
| 12       | D3  | D2    | C2b  | C2a  |
| 11       | D3  | D2    | C2b  | C2a  |
| 10       | D3  | D2    | C2b  | C2a  |
| 9        | D3  | D2    | C2b  | C2a  |
| 8        | D3  | D2    | C2b  | C2a  |
| 7        | D3  | D2    | C2b  | C2a  |
| 6        | D3  | D2    | C2b  | C2a  |
| 5        | D3  | D2    | C2b  | C2a  |
| 4        | D3  | D2    | C2b  | C2a  |
| 3        | D3  | D2    | C2b  | C2a  |
| 2        | D3  | D2    | C2b  | C2a  |
| 1        | D3p | D2p-a | C2p  | C2ap |

### BLOCK 47

| UNIT | 12    | 13  | 14  | 15  |
|------|-------|-----|-----|-----|
| 17   | C2R   | C1T | B1T | C2R |
| 16   | C2    | C1  | B1  | C2  |
| 15   | C2    | C1  | B1  | C2  |
| 14   | C2    | C1  | B1  | C2  |
| 13   | C2    | C1  | B1  | C2  |
| 12   | C2    | C1  | B1  | C2  |
| 11   | C2    | C1  | B1  | C2  |
| 10   | C2    | C1  | B1  | C2  |
| 9    | C2    | C1  | B1  | C2  |
| 8    | C2    | C1  | B1  | C2  |
| 7    | C2    | C1  | B1  | C2  |
| 6    | C2    | C1  | B1  | C2  |
| 5    | C2    | C1  | B1  | C2  |
| 4    | C2    | C1  | B1  | C2  |
| 3    | C2    | C1  | B1  | C2  |
| 2    | C2    | C1  | B1  | C2  |
| 1    | C2p-a | C1p | B1p | C2p |

### **BLOCK 47A**

| UNIT | 16  | 17  | 18    | 19  |
|------|-----|-----|-------|-----|
| 17   | C2R | C2R | C2R   | D1R |
| 16   | C2  | C2  | C2    | D1  |
| 15   | C2  | C2  | C2    | D1  |
| 14   | C2  | C2  | C2    | D1  |
| 13   | C2  | C2  | C2    | D1  |
| 12   | C2  | C2  | C2    | D1  |
| 11   | C2  | C2  | C2    | D1  |
| 10   | C2  | C2  | C2    | D1  |
| 9    | C2  | C2  | C2    | D1  |
| 8    | C2  | C2  | C2    | D1  |
| 7    | C2  | C2  | C2    | D1  |
| 6    | C2  | C2  | C2    | D1  |
| 5    | C2  | C2  | C2    | D1  |
| 4    | C2  | C2  | C2    | D1  |
| 3    | C2  | C2  | C2    | D1  |
| 2    | C2  | C2  | C2    | D1  |
| 1    | C2p | C2p | C2p-a | D1p |

### **BLOCK 47B**

| UNIT | 20  | 21  | 22      | 23  |
|------|-----|-----|---------|-----|
| 17   | D3R | D1R | C3(DK)R | E1R |
| 16   | D3  | D1  | C3(DK)  | E1  |
| 15   | D3  | D1  | C3(DK)  | E1  |
| 14   | D3  | D1  | C3(DK)  | E1  |
| 13   | D3  | D1  | C3(DK)  | E1  |
| 12   | D3  | D1  | C3(DK)  | E1  |
| 11   | D3  | D1  | C3(DK)  | E1  |
| 10   | D3  | D1  | C3(DK)  | E1  |
| 9    | D3  | D1  | C3(DK)  | E1  |
| 8    | D3  | D1  | C3(DK)  | E1  |
| 7    | D3  | D1  | C3(DK)  | E1  |
| 6    | D3  | D1  | C3(DK)  | E1  |
| 5    | D3  | D1  | C3(DK)  | E1  |
| 4    | D3  | D1  | C3(DK)  | E1  |
| 3    | D3  | D1  | C3(DK)  | E1  |
| 2    | D3  | D1  | C3(DK)  | E1  |
| 1    | D3p | D1p | C3(DK)p | E1p |