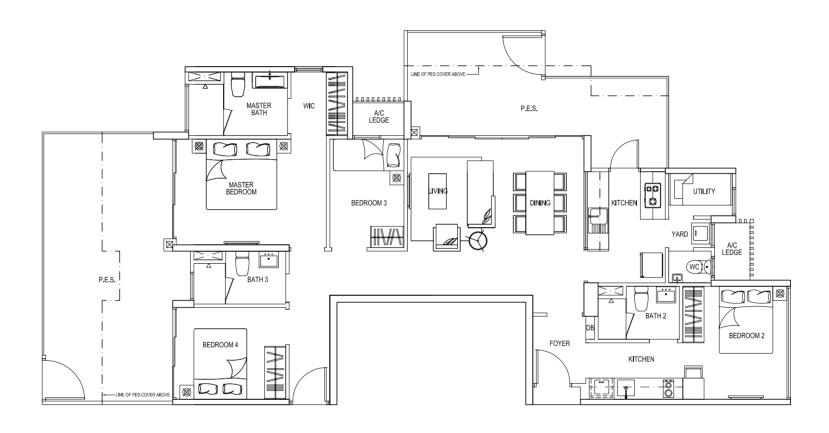

#01-12 #01-18

Type C2ap

130 sqm / 1,399 sqft

Type D1p

133 sqm / 1,432 sqft

#01-06 (mirror unit) #01-19 #01-21

Type D2p

145 sqm / 1,561 sqft