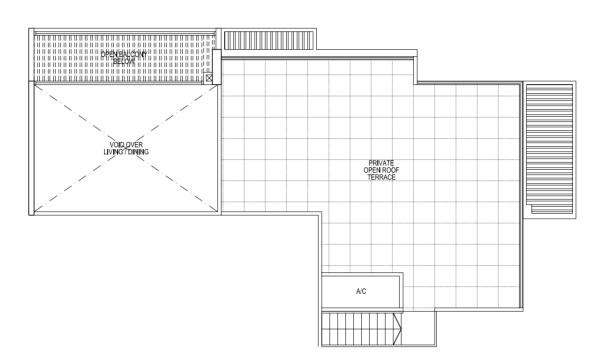

Upper Storey

#17-11

184 sqm / 1,981 sqft

Lower Storey

Upper Storey

Type C2bR

178 sqm / 1,916 sqft

Lower Storey