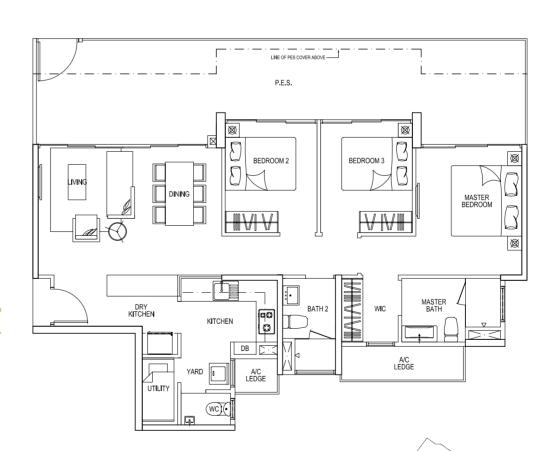

#01-12 #01-18

Type C2ap

130 sqm / 1,399 sqft

Type D1p

133 sqm / 1,432 sqft

#01-06 (mirror unit) #01-19 #01-21

Type D2p

145 sqm / 1,561 sqft

Type D2p-a

144 sqm / 1,550 sqft

#01-09

Type D3p

156 sqm / 1,679 sqft

#01-08 #01-20

Type D4(DK)p

162 sqm / 1,744 sqft