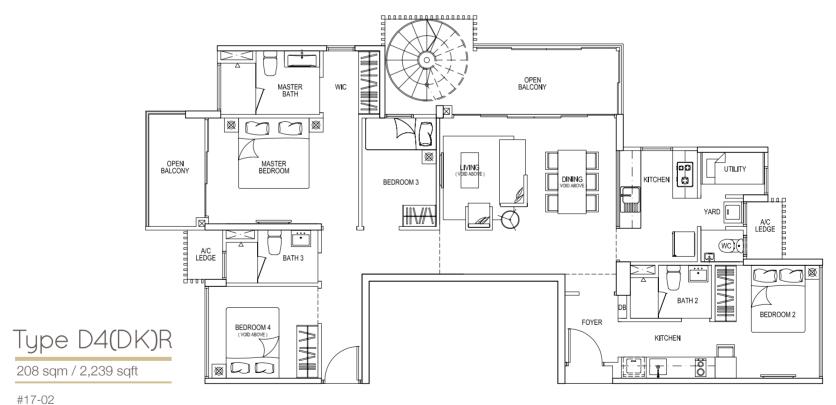

#01-12 #01-18

Type C2ap

130 sqm / 1,399 sqft

Type D1p

133 sqm / 1,432 sqft

#01-06 (mirror unit) #01-19 #01-21

Type D2p

145 sqm / 1,561 sqft

Type D2p-a

144 sqm / 1,550 sqft

#01-09

Type D3p

156 sqm / 1,679 sqft

#01-08 #01-20

Type D4(DK)p

162 sqm / 1,744 sqft