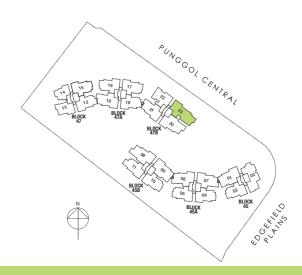

| D1  | C3(DK)  | E1  |
| 5    | D3  | D1  | C3(DK)  | E1  |
| 4    | D3  | D1  | C3(DK)  | E1  |
| 3    | D3  | D1  | C3(DK)  | E1  |
| 2    | D3  | D1  | C3(DK)  | E1  |
| 1    | D3p | D1p | C3(DK)p | E1p |

#### **LEGEND**







Type B1p 87 sqm / 936 sqft







Type C1p

105 sqm / 1,130 sqft

#01-13



# Type C2p

130 sqm / 1,399 sqft

#01-03

#01-10 (mirror unit)

#01-15

#01-16 (mirror unit) #01-17





Type C2p-a

129 sqm / 1,389 sqft

#01-12 #01-18







Type C2ap

130 sqm / 1,399 sqft















Type D1p

133 sqm / 1,432 sqft

#01-06 (mirror unit) #01-19 #01-21







Type D2p

145 sqm / 1,561 sqft







Type D2p-a

144 sqm / 1,550 sqft

#01-09



Type D3p

156 sqm / 1,679 sqft

#01-08 #01-20







Type D4(DK)p

162 sqm / 1,744 sqft







Type E1p

171 sqm / 1,841 sqft















Type C1T

104 sqm / 1,119 sqft







Upper Storey



# Type C2R

### 182 sqm / 1,959 sqft

#17-03

#17-04 (mirror unit)

#17-05 #17-12 (mirror unit)

#17-15

#17-16 (mirror unit)

#17-10 (mirror unit)

Lower Storey







Upper Storey



#17-11

184 sqm / 1,981 sqft

Lower Storey







Upper Storey



Type C2bR

178 sqm / 1,916 sqft

Lower Storey







Upper Storey



Type C3(DK)R

157 sqm / 1,690 sqft

Lower Storey







Upper Storey



# Type D1R

191 sqm / 2,056 sqft

#17-06 (mirror unit)

#17-07 #17-19

#17-19

Lower Storey







Upper Storey



Type D2R

206 sqm / 2,217 sqft

#17-01 (mirror unit) #17-09

Lower Storey







Upper Storey



Type D3R

214 sqm / 2,303 sqft

#17-08 #17-20

Lower Storey







Upper Storey

Lower Storey



11-02







Upper Storey



Lo