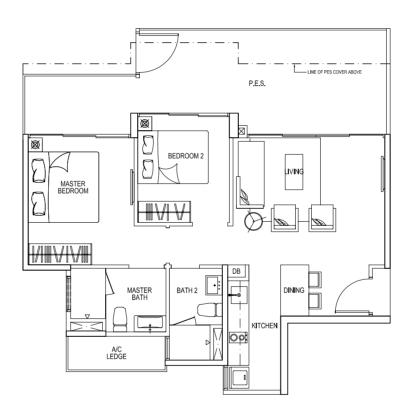

C2  | C2    | D1  |
| 1    | C2p | C2p | C2p-a | D1p |

### **BLOCK 47B**

| UNIT | 20  | 21  | 22      | 23  |
|------|-----|-----|---------|-----|
| 17   | D3R | D1R | C3(DK)R | E1R |
| 16   | D3  | D1  | C3(DK)  | E1  |
| 15   | D3  | D1  | C3(DK)  | E1  |
| 14   | D3  | D1  | C3(DK)  | E1  |
| 13   | D3  | D1  | C3(DK)  | E1  |
| 12   | D3  | D1  | C3(DK)  | E1  |
| 11   | D3  | D1  | C3(DK)  | E1  |
| 10   | D3  | D1  | C3(DK)  | E1  |
| 9    | D3  | D1  | C3(DK)  | E1  |
| 8    | D3  | D1  | C3(DK)  | E1  |
| 7    | D3  | D1  | C3(DK)  | E1  |
| 6    | D3  | D1  | C3(DK)  | E1  |
| 5    | D3  | D1  | C3(DK)  | E1  |
| 4    | D3  | D1  | C3(DK)  | E1  |
| 3    | D3  | D1  | C3(DK)  | E1  |
| 2    | D3  | D1  | C3(DK)  | E1  |
| 1    | D3p | D1p | C3(DK)p | E1p |

#### **LEGEND**







Type B1p 87 sqm / 936 sqft







Type C1p

105 sqm / 1,130 sqft

#01-13



# Type C2p

130 sqm / 1,399 sqft

#01-03

#01-10 (mirror unit)

#01-15

#01-16 (mirror unit) #01-17





Type C2p-a

129 sqm / 1,389 sqft

#01-12 #01-18







Type C2ap

130 sqm / 1,399 sqft















Type D1p

133 sqm / 1,432 sqft

#01-06 (mirror unit) #01-19 #01-21







Type D2p

145 sqm / 1,561 sqft







Type D2p-a

144 sqm / 1,550 sqft

#01-09



Type D3p

156 sqm / 1,679 sqft

#01-08 #01-20







Type D4(DK)p

162 sqm / 1,744 sqft







Type E1p

171 sqm / 1,841 sqft















Type C1T

104 sqm / 1,119 sqft







Upper Storey



# Type C2R

### 182 sqm / 1,959 sqft

#17-03

#17-04 (mirror unit)

#17-05 #17-12 (mirror unit)

#17-15

#17-16 (mirror unit)

#17-10 (mirror unit)

Lower Storey