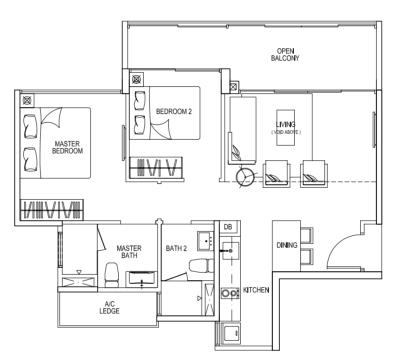

| C3(DK)  | E1  |
| 5    | D3  | D1  | C3(DK)  | E1  |
| 4    | D3  | D1  | C3(DK)  | E1  |
| 3    | D3  | D1  | C3(DK)  | E1  |
| 2    | D3  | D1  | C3(DK)  | E1  |
| 1    | D3p | D1p | C3(DK)p | E1p |

#### **LEGEND**







Type B1p 87 sqm / 936 sqft







Type C1p

105 sqm / 1,130 sqft

#01-13



# Type C2p

130 sqm / 1,399 sqft

#01-03

#01-10 (mirror unit)

#01-15

#01-16 (mirror unit) #01-17





Type C2p-a

129 sqm / 1,389 sqft

#01-12 #01-18







Type C2ap

130 sqm / 1,399 sqft















Type D1p

133 sqm / 1,432 sqft

#01-06 (mirror unit) #01-19 #01-21







Type D2p

145 sqm / 1,561 sqft







Type D2p-a

144 sqm / 1,550 sqft

#01-09



Type D3p

156 sqm / 1,679 sqft

#01-08 #01-20







Type D4(DK)p

162 sqm / 1,744 sqft







Type E1p

171 sqm / 1,841 sqft















Type C1T

104 sqm / 1,119 sqft







Upper Storey



# Type C2R

### 182 sqm / 1,959 sqft

#17-03

#17-04 (mirror unit)

#17-05 #17-12 (mirror unit)

#17-15

#17-16 (mirror unit)

#17-10 (mirror unit)

Lower Storey







Upper Storey



#17-11

184 sqm / 1,981 sqft

Lower Storey







Upper Storey



Type C2bR

178 sqm / 1,916 sqft

Lower Storey







Upper Storey



Type C3(DK)R

157 sqm / 1,690 sqft

Lower Storey







Upper Storey



# Type D1R

191 sqm / 2,056 sqft

#17-06 (mirror unit)

#17-07 #17-19

#17-19

Lower Storey







Upper Storey



Type D2R

206 sqm / 2,217 sqft

#17-01 (mirror unit) #17-09

Lower Storey







Upper Storey



Type D3R

214 sqm / 2,303 sqft

#17-08 #17-20

Lower Storey







Upper Storey

Lower Storey



11-02







Upper Storey



Lower St