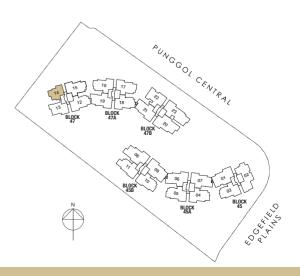

C3(DK)  | E1  |
| 5    | D3  | D1  | C3(DK)  | E1  |
| 4    | D3  | D1  | C3(DK)  | E1  |
| 3    | D3  | D1  | C3(DK)  | E1  |
| 2    | D3  | D1  | C3(DK)  | E1  |
| 1    | D3p | D1p | C3(DK)p | E1p |

#### **LEGEND**







Type B1p 87 sqm / 936 sqft







Type C1p

105 sqm / 1,130 sqft

#01-13



# Type C2p

130 sqm / 1,399 sqft

#01-03

#01-10 (mirror unit)

#01-15

#01-16 (mirror unit) #01-17





Type C2p-a

129 sqm / 1,389 sqft

#01-12 #01-18







Type C2ap

130 sqm / 1,399 sqft















Type D1p

133 sqm / 1,432 sqft

#01-06 (mirror unit) #01-19 #01-21







Type D2p

145 sqm / 1,561 sqft







Type D2p-a

144 sqm / 1,550 sqft

#01-09



Type D3p

156 sqm / 1,679 sqft

#01-08 #01-20







Type D4(DK)p

162 sqm / 1,744 sqft







Type E1p

171 sqm / 1,841 sqft















Type C1T

104 sqm / 1,119 sqft







Upper Storey



# Type C2R

### 182 sqm / 1,959 sqft

#17-03

#17-04 (mirror unit)

#17-05 #17-12 (mirror unit)

#17-15

#17-16 (mirror unit)

#17-10 (mirror unit)

Lower Storey







Upper Storey



#17-11

184 sqm / 1,981 sqft

Lower Storey







Upper Storey



Type C2bR

178 sqm / 1,916 sqft

Lower Storey







Upper Storey



Type C3(DK)R

157 sqm / 1,690 sqft

Lower Storey







Upper Storey



# Type D1R

191 sqm / 2,056 sqft

#17-06 (mirror unit)

#17-07 #17-19

#17-19

Lower Storey







Upper Storey



Type D2R

206 sqm / 2,217 sqft

#17-01 (mirror unit) #17-09

Lower Storey







Upper Storey



Type D3R

214 sqm / 2,303 sqft

#17-08 #17-20

Lower Storey







Upper Storey

Lower Storey



11-02







Upper Storey



Lower Stor