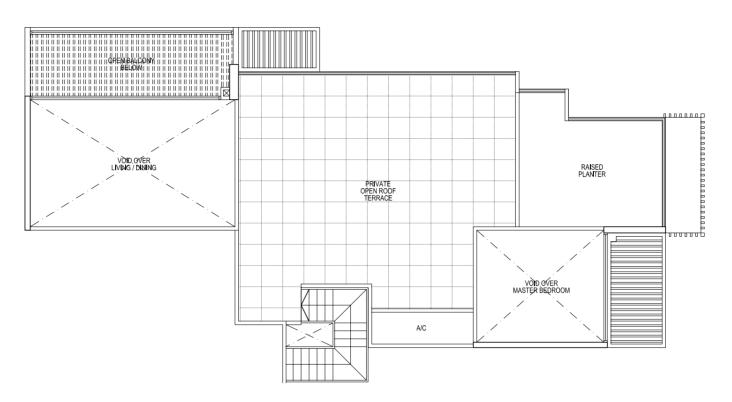

### 182 sqm / 1,959 sqft

#17-03

#17-04 (mirror unit)

#17-05 #17-12 (mirror unit)

#17-15

#17-16 (mirror unit)

#17-10 (mirror unit)

Lower Storey

Upper Storey

#17-11

184 sqm / 1,981 sqft

Lower Storey

Upper Storey

Type C2bR

178 sqm / 1,916 sqft

Lower Storey