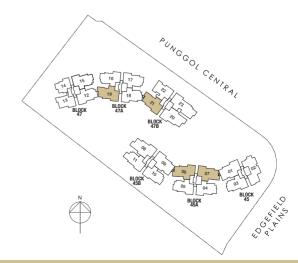

06 (mirror unit) #01-19 #01-21







Type D2p

145 sqm / 1,561 sqft







Type D2p-a

144 sqm / 1,550 sqft

#01-09



Type D3p

156 sqm / 1,679 sqft

#01-08 #01-20







Type D4(DK)p

162 sqm / 1,744 sqft







Type E1p

171 sqm / 1,841 sqft















Type C1T

104 sqm / 1,119 sqft







Upper Storey



# Type C2R

### 182 sqm / 1,959 sqft

#17-03

#17-04 (mirror unit)

#17-05 #17-12 (mirror unit)

#17-15

#17-16 (mirror unit)

#17-10 (mirror unit)

Lower Storey







Upper Storey



#17-11

184 sqm / 1,981 sqft

Lower Storey







Upper Storey



Type C2bR

178 sqm / 1,916 sqft

Lower Storey







Upper Storey



Type C3(DK)R

157 sqm / 1,690 sqft

Lower Storey







Upper Storey



# Type D1R

191 sqm / 2,056 sqft

#17-06 (mirror unit)

#17-07 #17-19

#17-19

Lower Storey







Upper Storey



Type D2R

206 sqm / 2,217 sqft

#17-01 (mirror unit) #17-09

Lower Storey







Upper Storey



Type D3R

214 sqm / 2,303 sqft

#17-08 #17-20

Lower Storey







Upper Storey

Lower Storey



11-02







Upper Storey



Lower Storey

Type E1R

248 sqm / 2,669 sqft