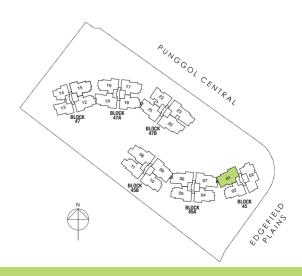

C3(DK)  | E1  |
| 10   | D3  | D1  | C3(DK)  | E1  |
| 9    | D3  | D1  | C3(DK)  | E1  |
| 8    | D3  | D1  | C3(DK)  | E1  |
| 7    | D3  | D1  | C3(DK)  | E1  |
| 6    | D3  | D1  | C3(DK)  | E1  |
| 5    | D3  | D1  | C3(DK)  | E1  |
| 4    | D3  | D1  | C3(DK)  | E1  |
| 3    | D3  | D1  | C3(DK)  | E1  |
| 2    | D3  | D1  | C3(DK)  | E1  |
| 1    | D3p | D1p | C3(DK)p | E1p |

#### **LEGEND**







Type B1p 87 sqm / 936 sqft







Type C1p

105 sqm / 1,130 sqft

#01-13



# Type C2p

130 sqm / 1,399 sqft

#01-03

#01-10 (mirror unit)

#01-15

#01-16 (mirror unit) #01-17





Type C2p-a

129 sqm / 1,389 sqft

#01-12 #01-18







Type C2ap

130 sqm / 1,399 sqft















Type D1p

133 sqm / 1,432 sqft

#01-06 (mirror unit) #01-19 #01-21







Type D2p

145 sqm / 1,561 sqft







Type D2p-a

144 sqm / 1,550 sqft

#01-09



Type D3p

156 sqm / 1,679 sqft

#01-08 #01-20







Type D4(DK)p

162 sqm / 1,744 sqft







Type E1p

171 sqm / 1,841 sqft















Type C1T

104 sqm / 1,119 sqft







Upper Storey



# Type C2R

### 182 sqm / 1,959 sqft

#17-03

#17-04 (mirror unit)

#17-05 #17-12 (mirror unit)

#17-15

#17-16 (mirror unit)

#17-10 (mirror unit)

Lower Storey







Upper Storey



#17-11

184 sqm / 1,981 sqft

Lower Storey







Upper Storey



Type C2bR

178 sqm / 1,916 sqft

Lower Storey







Upper Storey



Type C3(DK)R

157 sqm / 1,690 sqft

Lower Storey







Upper Storey



# Type D1R

191 sqm / 2,056 sqft

#17-06 (mirror unit)

#17-07 #17-19

#17-19

Lower Storey







Upper Storey



Type D2R

206 sqm / 2,217 sqft

#17-01 (mirror u