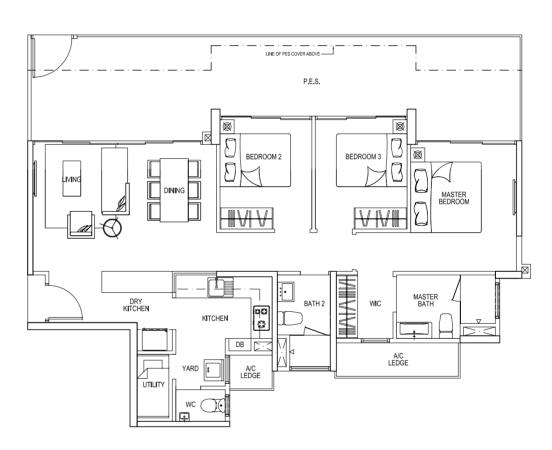

| D1  | C3(DK)  | E1  |
| 14   | D3  | D1  | C3(DK)  | E1  |
| 13   | D3  | D1  | C3(DK)  | E1  |
| 12   | D3  | D1  | C3(DK)  | E1  |
| 11   | D3  | D1  | C3(DK)  | E1  |
| 10   | D3  | D1  | C3(DK)  | E1  |
| 9    | D3  | D1  | C3(DK)  | E1  |
| 8    | D3  | D1  | C3(DK)  | E1  |
| 7    | D3  | D1  | C3(DK)  | E1  |
| 6    | D3  | D1  | C3(DK)  | E1  |
| 5    | D3  | D1  | C3(DK)  | E1  |
| 4    | D3  | D1  | C3(DK)  | E1  |
| 3    | D3  | D1  | C3(DK)  | E1  |
| 2    | D3  | D1  | C3(DK)  | E1  |
| 1    | D3p | D1p | C3(DK)p | E1p |

#### **LEGEND**







Type B1p 87 sqm / 936 sqft







Type C1p

105 sqm / 1,130 sqft

#01-13



# Type C2p

130 sqm / 1,399 sqft

#01-03

#01-10 (mirror unit)

#01-15

#01-16 (mirror unit) #01-17





Type C2p-a

129 sqm / 1,389 sqft

#01-12 #01-18







Type C2ap

130 sqm / 1,399 sqft















Type D1p

133 sqm / 1,432 sqft

#01-06 (mirror unit) #01-19 #01-21







Type D2p

145 sqm / 1,561 sqft







Type D2p-a

144 sqm / 1,550 sqft

#01-09



Type D3p

156 sqm / 1,679 sqft

#01-08 #01-20







Type D4(DK)p

162 sqm / 1,744 sqft







Type E1p

171 sqm / 1,841 sqft















Type C1T

104 sqm / 1,119 sqft







Upper Storey



# Type C2R

### 182 sqm / 1,959 sqft

#17-03

#17-04 (mirror unit)

#17-05 #17-12 (mirror unit)

#17-15

#17-16 (mirror unit)

#17-10 (mirror unit)

Lower Storey







Upper Storey



#17-11

184 sqm / 1,981 sqft

Lower Storey







Upper Storey



Type C2bR

178 sqm / 1,916 sqft

Lower Storey







Upper Storey



Type C3(DK)R

157 sqm / 1,690 sqft

Lower Storey







Upper Storey



# Type D