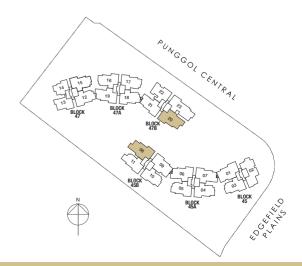

# Units Distribution

#### **BLOCK 45**

| UNIT | 01  | 02      | 03  |
|------|-----|---------|-----|
| 17   | D2R | D4(DK)R | C2R |
| 16   | D2  | D4(DK)  | C2  |
| 15   | D2  | D4(DK)  | C2  |
| 14   | D2  | D4(DK)  | C2  |
| 13   | D2  | D4(DK)  | C2  |
| 12   | D2  | D4(DK)  | C2  |
| 11   | D2  | D4(DK)  | C2  |
| 10   | D2  | D4(DK)  | C2  |
| 9    | D2  | D4(DK)  | C2  |
| 8    | D2  | D4(DK)  | C2  |
| 7    | D2  | D4(DK)  | C2  |
| 6    | D2  | D4(DK)  | C2  |
| 5    | D2  | D4(DK)  | C2  |
| 4    | D2  | D4(DK)  | C2  |
| 3    | D2  | D4(DK)  | C2  |
| 2    | D2  | D4(DK)  | C2  |
| 1    | D2p | D4(DK)p | C2p |

#### **BLOCK 45A**

| UNIT | 04  | 05  | 06  | 07  |
|------|-----|-----|-----|-----|
| 17   | C2R | C2R | D1R | D1R |
| 16   | C2  | C2  | D1  | D1  |
| 15   | C2  | C2  | D1  | D1  |
| 14   | C2  | C2  | D1  | D1  |
| 13   | C2  | C2  | D1  | D1  |
| 12   | C2  | C2  | D1  | D1  |
| 11   | C2  | C2  | D1  | D1  |
| 10   | C2  | C2  | D1  | D1  |
| 9    | C2  | C2  | D1  | D1  |
| 8    | C2  | C2  | D1  | D1  |
| 7    | C2  | C2  | D1  | D1  |
| 6    | C2  | C2  | D1  | D1  |
| 5    | C2  | C2  | D1  | D1  |
| 4    | C2  | C2  | D1  | D1  |
| 3    |     |     | D1  | D1  |
| 2    |     |     | D1  |     |
| 1    |     |     | D1p |     |

### **BLOCK 45B**

| UNIT FLR | 08  | 09    | 10   | 11   |
|----------|-----|-------|------|------|
| 17       | D3R | D2R   | C2bR | C2aR |
| 16       | D3  | D2    | C2b  | C2a  |
| 15       | D3  | D2    | C2b  | C2a  |
| 14       | D3  | D2    | C2b  | C2a  |
| 13       | D3  | D2    | C2b  | C2a  |
| 12       | D3  | D2    | C2b  | C2a  |
| 11       | D3  | D2    | C2b  | C2a  |
| 10       | D3  | D2    | C2b  | C2a  |
| 9        | D3  | D2    | C2b  | C2a  |
| 8        | D3  | D2    | C2b  | C2a  |
| 7        | D3  | D2    | C2b  | C2a  |
| 6        | D3  | D2    | C2b  | C2a  |
| 5        | D3  | D2    | C2b  | C2a  |
| 4        | D3  | D2    | C2b  | C2a  |
| 3        | D3  | D2    | C2b  | C2a  |
| 2        | D3  | D2    | C2b  | C2a  |
| 1        | D3p | D2p-a | C2p  | C2ap |

### BLOCK 47

| UNIT | 12    | 13  | 14  | 15  |
|------|-------|-----|-----|-----|
| 17   | C2R   | C1T | B1T | C2R |
| 16   | C2    | C1  | B1  | C2  |
| 15   | C2    | C1  | B1  | C2  |
| 14   | C2    | C1  | B1  | C2  |
| 13   | C2    | C1  | B1  | C2  |
| 12   | C2    | C1  | B1  | C2  |
| 11   | C2    | C1  | B1  | C2  |
| 10   | C2    | C1  | B1  | C2  |
| 9    | C2    | C1  | B1  | C2  |
| 8    | C2    | C1  | B1  | C2  |
| 7    | C2    | C1  | B1  | C2  |
| 6    | C2    | C1  | B1  | C2  |
| 5    | C2    | C1  | B1  | C2  |
| 4    | C2    | C1  | B1  | C2  |
| 3    | C2    | C1  | B1  | C2  |
| 2    | C2    | C1  | B1  | C2  |
| 1    | C2p-a | C1p | B1p | C2p |

### **BLOCK 47A**

| UNIT | 16  | 17  | 18    | 19  |
|------|-----|-----|-------|-----|
| 17   | C2R | C2R | C2R   | D1R |
| 16   | C2  | C2  | C2    | D1  |
| 15   | C2  | C2  | C2    | D1  |
| 14   | C2  | C2  | C2    | D1  |
| 13   | C2  | C2  | C2    | D1  |
| 12   | C2  | C2  | C2    | D1  |
| 11   | C2  | C2  | C2    | D1  |
| 10   | C2  | C2  | C2    | D1  |
| 9    | C2  | C2  | C2    | D1  |
| 8    | C2  | C2  | C2    | D1  |
| 7    | C2  | C2  | C2    | D1  |
| 6    | C2  | C2  | C2    | D1  |
| 5    | C2  | C2  | C2    | D1  |
| 4    | C2  | C2  | C2    | D1  |
| 3    | C2  | C2  | C2    | D1  |
| 2    | C2  | C2  | C2    | D1  |
| 1    | C2p | C2p | C2p-a | D1p |

### **BLOCK 47B**

| UNIT | 20  | 21  | 22      | 23  |
|------|-----|-----|---------|-----|
| 17   | D3R | D1R | C3(DK)R | E1R |
| 16   | D3  | D1  | C3(DK)  | E1  |
| 15   | D3  | D1  | C3(DK)  | E1  |
| 14   | D3  | D1  | C3(DK)  | E1  |
| 13   | D3  | D1  | C3(DK)  | E1  |
| 12   | D3  | D1  | C3(DK)  | E1  |
| 11   | D3  | D1  | C3(DK)  | E1  |
| 10   | D3  | D1  | C3(DK)  | E1  |
| 9    | D3  | D1  | C3(DK)  | E1  |
| 8    | D3  | D1  | C3(DK)  | E1  |
| 7    | D3  | D1  | C3(DK)  | E1  |
| 6    | D3  | D1  | C3(DK)  | E1  |
| 5    | D3  | D1  | C3(DK)  | E1  |
| 4    | D3  | D1  | C3(DK)  | E1  |
| 3    | D3  | D1  | C3(DK)  | E1  |
| 2    | D3  | D1  | C3(DK)  | E1  |
| 1    | D3p | D1p | C3(DK)p | E1p |