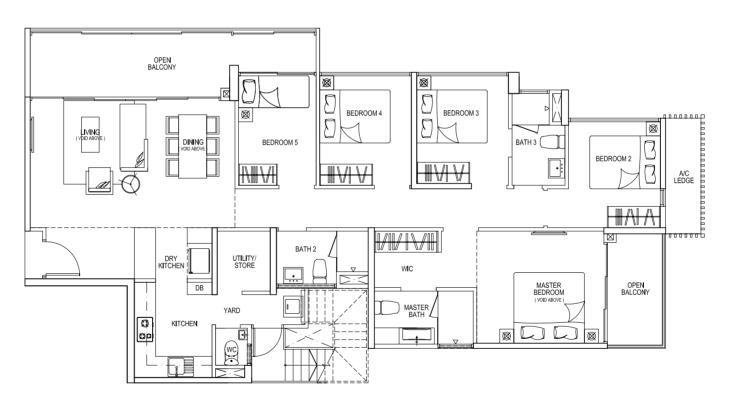

### 182 sqm / 1,959 sqft

#17-03

#17-04 (mirror unit)

#17-05 #17-12 (mirror unit)

#17-15

#17-16 (mirror unit)

#17-10 (mirror unit)

Lower Storey

Upper Storey

#17-11

184 sqm / 1,981 sqft

Lower Storey

Upper Storey

Type C2bR

178 sqm / 1,916 sqft

Lower Storey