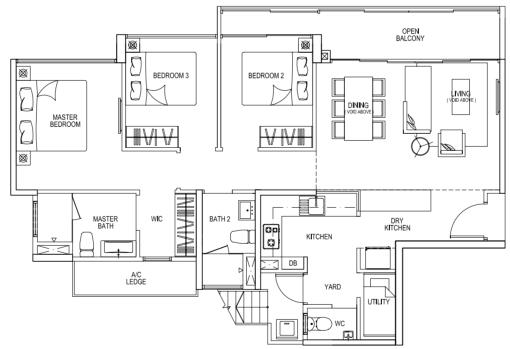

### 182 sqm / 1,959 sqft

#17-03

#17-04 (mirror unit)

#17-05 #17-12 (mirror unit)

#17-15

#17-16 (mirror unit)

#17-10 (mirror unit)

Lower Storey

Upper Storey

#17-11

184 sqm / 1,981 sqft

Lower Storey

Upper Storey

Type C2bR

178 sqm / 1,916 sqft

Lower Storey