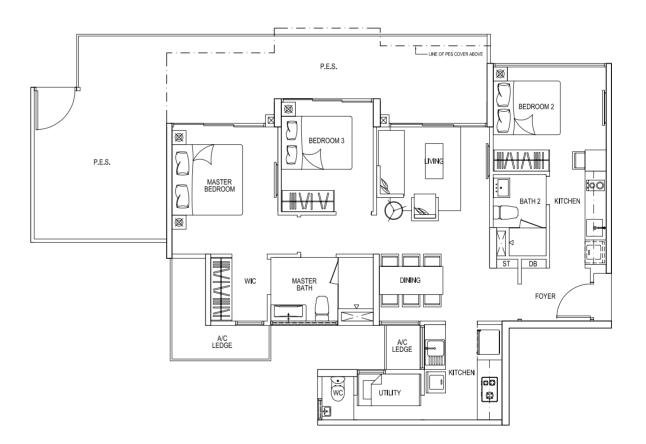

### **BLOCK 47B**

| UNIT | 20  | 21  | 22      | 23  |
|------|-----|-----|---------|-----|
| 17   | D3R | D1R | C3(DK)R | E1R |
| 16   | D3  | D1  | C3(DK)  | E1  |
| 15   | D3  | D1  | C3(DK)  | E1  |
| 14   | D3  | D1  | C3(DK)  | E1  |
| 13   | D3  | D1  | C3(DK)  | E1  |
| 12   | D3  | D1  | C3(DK)  | E1  |
| 11   | D3  | D1  | C3(DK)  | E1  |
| 10   | D3  | D1  | C3(DK)  | E1  |
| 9    | D3  | D1  | C3(DK)  | E1  |
| 8    | D3  | D1  | C3(DK)  | E1  |
| 7    | D3  | D1  | C3(DK)  | E1  |
| 6    | D3  | D1  | C3(DK)  | E1  |
| 5    | D3  | D1  | C3(DK)  | E1  |
| 4    | D3  | D1  | C3(DK)  | E1  |
| 3    | D3  | D1  | C3(DK)  | E1  |
| 2    | D3  | D1  | C3(DK)  | E1  |
| 1    | D3p | D1p | C3(DK)p | E1p |