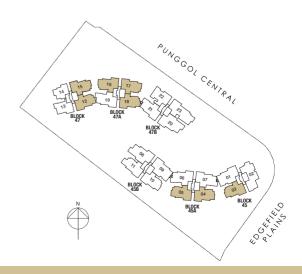

# Units Distribution

#### **BLOCK 45**

| UNIT | 01  | 02      | 03  |
|------|-----|---------|-----|
| 17   | D2R | D4(DK)R | C2R |
| 16   | D2  | D4(DK)  | C2  |
| 15   | D2  | D4(DK)  | C2  |
| 14   | D2  | D4(DK)  | C2  |
| 13   | D2  | D4(DK)  | C2  |
| 12   | D2  | D4(DK)  | C2  |
| 11   | D2  | D4(DK)  | C2  |
| 10   | D2  | D4(DK)  | C2  |
| 9    | D2  | D4(DK)  | C2  |
| 8    | D2  | D4(DK)  | C2  |
| 7    | D2  | D4(DK)  | C2  |
| 6    | D2  | D4(DK)  | C2  |
| 5    | D2  | D4(DK)  | C2  |
| 4    | D2  | D4(DK)  | C2  |
| 3    | D2  | D4(DK)  | C2  |
| 2    | D2  | D4(DK)  | C2  |
| 1    | D2p | D4(DK)p | C2p |

#### **BLOCK 45A**

| UNIT | 04  | 05  | 06  | 07  |
|------|-----|-----|-----|-----|
| 17   | C2R | C2R | D1R | D1R |
| 16   | C2  | C2  | D1  | D1  |
| 15   | C2  | C2  | D1  | D1  |
| 14   | C2  | C2  | D1  | D1  |
| 13   | C2  | C2  | D1  | D1  |
| 12   | C2  | C2  | D1  | D1  |
| 11   | C2  | C2  | D1  | D1  |
| 10   | C2  | C2  | D1  | D1  |
| 9    | C2  | C2  | D1  | D1  |
| 8    | C2  | C2  | D1  | D1  |
| 7    | C2  | C2  | D1  | D1  |
| 6    | C2  | C2  | D1  | D1  |
| 5    | C2  | C2  | D1  | D1  |
| 4    | C2  | C2  | D1  | D1  |
| 3    |     |     | D1  | D1  |
| 2    |     |     | D1  |     |
| 1    |     |     | D1p |     |

### **BLOCK 45B**

| UNIT FLR | 08  | 09    | 10   | 11   |
|----------|-----|-------|------|------|
| 17       | D3R | D2R   | C2bR | C2aR |
| 16       | D3  | D2    | C2b  | C2a  |
| 15       | D3  | D2    | C2b  | C2a  |
| 14       | D3  | D2    | C2b  | C2a  |
| 13       | D3  | D2    | C2b  | C2a  |
| 12       | D3  | D2    | C2b  | C2a  |
| 11       | D3  | D2    | C2b  | C2a  |
| 10       | D3  | D2    | C2b  | C2a  |
| 9        | D3  | D2    | C2b  | C2a  |
| 8        | D3  | D2    | C2b  | C2a  |
| 7        | D3  | D2    | C2b  | C2a  |
| 6        | D3  | D2    | C2b  | C2a  |
| 5        | D3  | D2    | C2b  | C2a  |
| 4        | D3  | D2    | C2b  | C2a  |
| 3        | D3  | D2    | C2b  | C2a  |
| 2        | D3  | D2    | C2b  | C2a  |
| 1        | D3p | D2p-a | C2p  | C2ap |

### BLOCK 47

| UNIT | 12    | 13  | 14  | 15  |
|------|-------|-----|-----|-----|
| 17   | C2R   | C1T | B1T | C2R |
| 16   | C2    | C1  | B1  | C2  |
| 15   | C2    | C1  | B1  | C2  |
| 14   | C2    | C1  | B1  | C2  |
| 13   | C2    | C1  | B1  | C2  |
| 12   | C2    | C1  | B1  | C2  |
| 11   | C2    | C1  | B1  | C2  |
| 10   | C2    | C1  | B1  | C2  |
| 9    | C2    | C1  | B1  | C2  |
| 8    | C2    | C1  | B1  | C2  |
| 7    | C2    | C1  | B1  | C2  |
| 6    | C2    | C1  | B1  | C2  |
| 5    | C2    | C1  | B1  | C2  |
| 4    | C2    | C1  | B1  | C2  |
| 3    | C2    | C1  | B1  | C2  |
| 2    | C2    | C1  | B1  | C2  |
| 1    | C2p-a | C1p | B1p | C2p |

### **BLOCK 47A**

| UNIT | 16  | 17  | 18    | 19  |
|------|-----|-----|-------|-----|
| 17   | C2R | C2R | C2R   | D1R |
| 16   | C2  | C2  | C2    | D1  |
| 15   | C2  | C2  | C2    | D1  |
| 14   | C2  | C2  | C2    | D1  |
| 13   | C2  | C2  | C2    | D1  |
| 12   | C2  | C2  | C2    | D1  |
| 11   | C2  | C2  | C2    | D1  |
| 10   | C2  | C2  | C2    | D1  |
| 9    | C2  | C2  | C2    | D1  |
| 8    | C2  | C2  | C2    | D1  |
| 7    | C2  | C2  | C2    | D1  |
| 6    | C2  | C2  | C2    | D1  |
| 5    | C2  | C2  | C2    | D1  |
| 4    | C2  | C2  | C2    | D1  |
| 3    | C2  | C2  | C2    | D1  |
| 2    | C2  | C2  | C2    | D1  |
| 1    | C2p | C2p | C2p-a | D1p |

### **BLOCK 47B**

| UNIT | 20  | 21  | 22      | 23  |
|------|-----|-----|---------|-----|
| 17   | D3R | D1R | C3(DK)R | E1R |
| 16   | D3  | D1  | C3(DK)  | E1  |
| 15   | D3  | D1  | C3(DK)  | E1  |
| 14   | D3  | D1  | C3(DK)  | E1  |
| 13   | D3  | D1  | C3(DK)  | E1  |
| 12   | D3  | D1  | C3(DK)  | E1  |
| 11   | D3  | D1  | C3(DK)  | E1  |
| 10   | D3  | D1  | C3(DK)  | E1  |
| 9    | D3  | D1  | C3(DK)  | E1  |
| 8    | D3  | D1  | C3(DK)  | E1  |
| 7    | D3  | D1  | C3(DK)  | E1  |
| 6    | D3  | D1  | C3(DK)  | E1  |
| 5    | D3  | D1  | C3(DK)  | E1  |
| 4    | D3  | D1  | C3(DK)  | E1  |
| 3    | D3  | D1  | C3(DK)  | E1  |
| 2    | D3  | D1  | C3(DK)  | E1  |
| 1    | D3p | D1p | C3(DK)p | E1p |