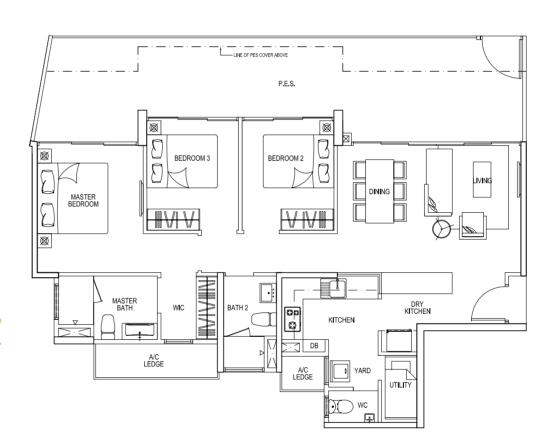

### 182 sqm / 1,959 sqft

#17-03

#17-04 (mirror unit)

#17-05 #17-12 (mirror unit)

#17-15

#17-16 (mirror unit)

#17-10 (mirror unit)

Lower Storey

Upper Storey

#17-11

184 sqm / 1,981 sqft

Lower Storey

Upper Storey

Type C2bR

178 sqm / 1,916 sqft

Lower Storey