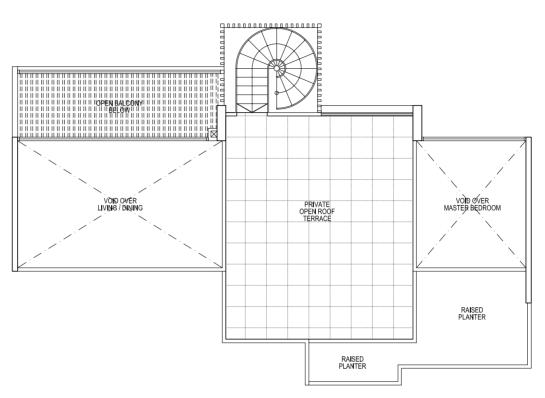

### 182 sqm / 1,959 sqft

#17-03

#17-04 (mirror unit)

#17-05 #17-12 (mirror unit)

#17-15

#17-16 (mirror unit)

#17-10 (mirror unit)

Lower Storey

Upper Storey

#17-11

184 sqm / 1,981 sqft

Lower Storey

Upper Storey

Type C2bR

178 sqm / 1,916 sqft

Lower Storey