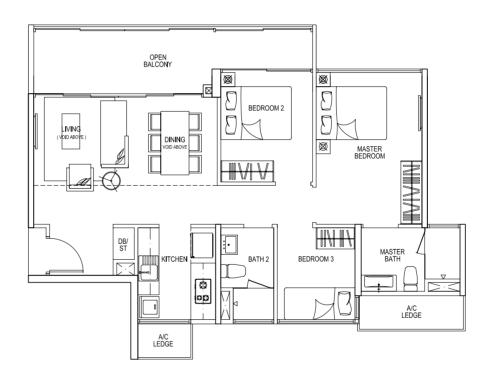

# Type C2p

130 sqm / 1,399 sqft

#01-03

#01-10 (mirror unit)

#01-15

#01-16 (mirror unit) #01-17

Type C2p-a

129 sqm / 1,389 sqft