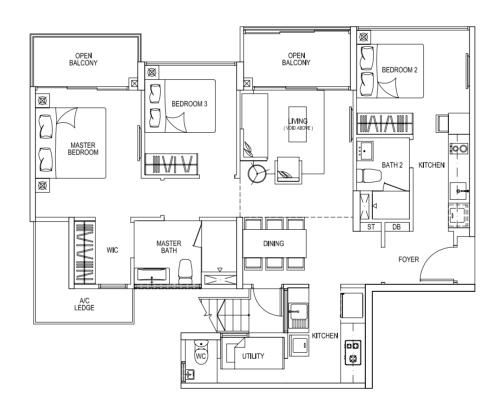

# Type D1R

191 sqm / 2,056 sqft

#17-06 (mirror unit)

#17-07 #17-19

#17-19

Lower Storey

Upper Storey

Type D2R

206 sqm / 2,217 sqft

#17-01 (mirror unit) #17-09

Lower Storey

Upper Storey

Type D3R

214 sqm / 2,303 sqft

#17-08 #17-20

Lower Storey