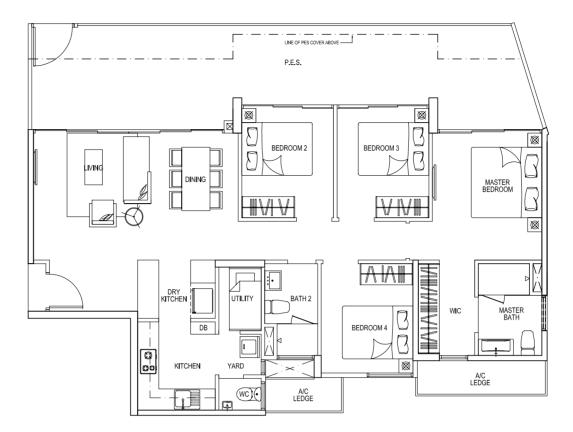

# Type D1R

191 sqm / 2,056 sqft

#17-06 (mirror unit)

#17-07 #17-19

#17-19

Lower Storey

Upper Storey

Type D2R