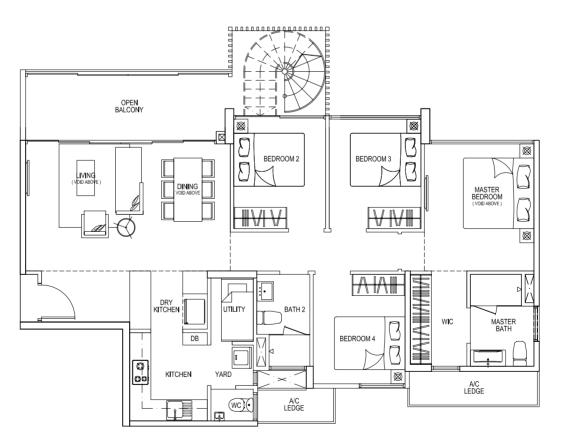

# Type D1R

191 sqm / 2,056 sqft

#17-06 (mirror unit)

#17-07 #17-19

#17-19

Lower Storey

Upper Storey

Type D2R

206 sqm / 2,217 sqft

#17-01 (mirror unit) #17-09

Lower Storey

Upper Storey

Type D3R

214 sqm / 2,303 sqft

#17-08 #17-20

Lower Storey