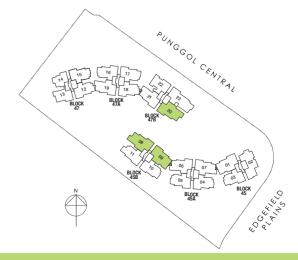

| D3  | D1  | C3(DK)  | E1  |
| 7    | D3  | D1  | C3(DK)  | E1  |
| 6    | D3  | D1  | C3(DK)  | E1  |
| 5    | D3  | D1  | C3(DK)  | E1  |
| 4    | D3  | D1  | C3(DK)  | E1  |
| 3    | D3  | D1  | C3(DK)  | E1  |
| 2    | D3  | D1  | C3(DK)  | E1  |
| 1    | D3p | D1p | C3(DK)p | E1p |

#### **LEGEND**







Type B1p 87 sqm / 936 sqft







Type C1p

105 sqm / 1,130 sqft

#01-13



# Type C2p

130 sqm / 1,399 sqft

#01-03

#01-10 (mirror unit)

#01-15

#01-16 (mirror unit) #01-17





Type C2p-a

129 sqm / 1,389 sqft

#01-12 #01-18







Type C2ap

130 sqm / 1,399 sqft















Type D1p

133 sqm / 1,432 sqft

#01-06 (mirror unit) #01-19 #01-21







Type D2p

145 sqm / 1,561 sqft







Type D2p-a

144 sqm / 1,550 sqft

#01-09



Type D3p

156 sqm / 1,679 sqft

#01-08 #01-20







Type D4(DK)p

162 sqm / 1,744 sqft







Type E1p

171 sqm / 1,841 sqft















Type C1T

104 sqm / 1,119 sqft







Upper Storey



# Type C2R

### 182 sqm / 1,959 sqft

#17-03

#17-04 (mirror unit)

#17-05 #17-12 (mirror unit)

#17-15

#17-16 (mirror unit)

#17-10 (mirror unit)

Lower Storey







Upper Storey



#17-11

184 sqm / 1,981 sqft

Lower Storey







Upper Storey



Type C2bR

178 sqm / 1,916 sqft

Lower Storey







Upper Storey



Type C3(DK)R

157 sqm / 1,690 sqft

Lower Storey







Upper Storey



# Type D1R

191 sqm / 2,056 sqft

#17-06 (mirror unit)

#17-07 #17-19

#17-19

Lower Storey







Upper Storey



Type D2R

206 sqm / 2,217 sqft

#17-01 (mirror unit) #17-09

Lower Storey







Upper Storey



Type D3R

214 sqm / 2,303 sqft

#17-08 #17-20

L