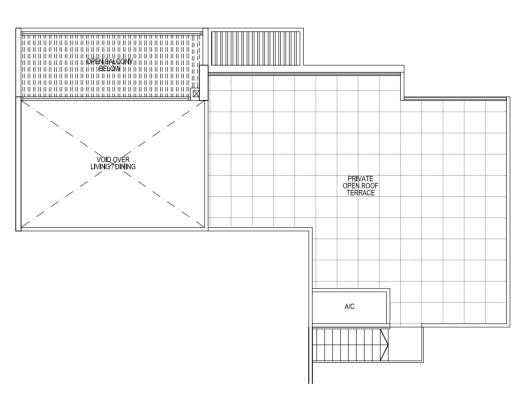

### 182 sqm / 1,959 sqft

#17-03

#17-04 (mirror unit)

#17-05 #17-12 (mirror unit)

#17-15

#17-16 (mirror unit)

#17-10 (mirror unit)

Lower Storey