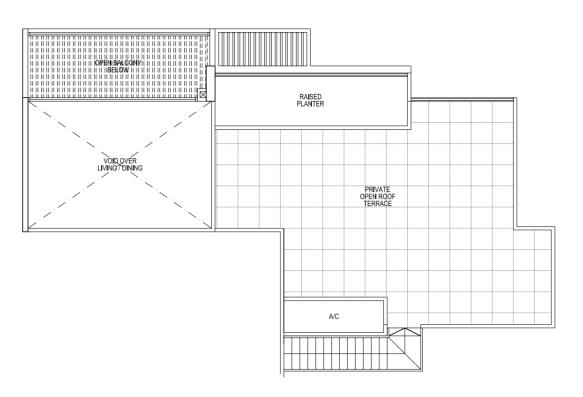

### 182 sqm / 1,959 sqft

#17-03

#17-04 (mirror unit)

#17-05 #17-12 (mirror unit)

#17-15

#17-16 (mirror unit)

#17-10 (mirror unit)

Lower Storey

Upper Storey

#17-11

184 sqm / 1,981 sqft

Lower Storey

Upper Storey

Type C2bR

178 sqm / 1,916 sqft

Lower Storey