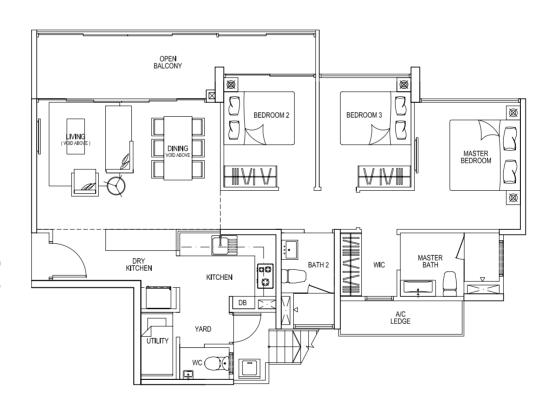

# Type D1R

191 sqm / 2,056 sqft

#17-06 (mirror unit)

#17-07 #17-19

#17-19

Lower Storey

Upper Storey

Type D2R

206 sqm / 2,217 sqft

#17-01 (mirror unit) #17-09

Lower Storey

Upper Storey

Type D3R

214 sqm / 2,303 sqft

#17-08 #17-20

Lower Storey