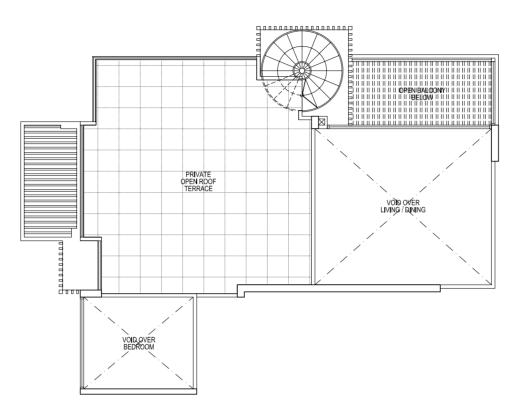

#01-12 #01-18

Type C2ap

130 sqm / 1,399 sqft

Type D1p

133 sqm / 1,432 sqft

#01-06 (mirror unit) #01-19 #01-21

Type D2p

145 sqm / 1,561 sqft

Type D2p-a

144 sqm / 1,550 sqft

#01-09

Type D3p

156 sqm / 1,679 sqft

#01-08 #01-20

Type D4(DK)p

162 sqm / 1,744 sqft