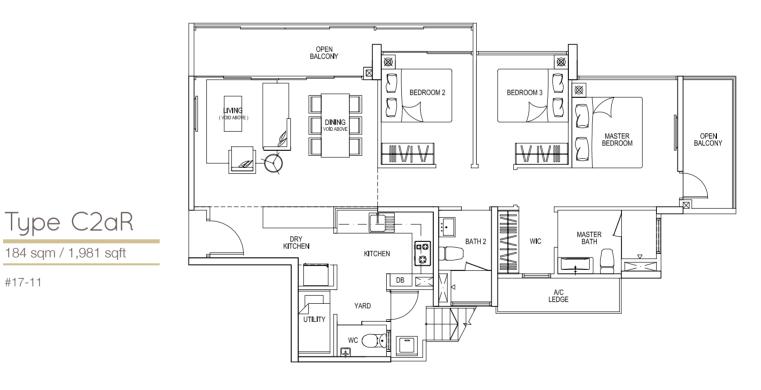

Upper Storey

#17-11

184 sqm / 1,981 sqft

Lower Storey

Upper Storey

Type C2bR

178 sqm / 1,916 sqft

Lower Storey