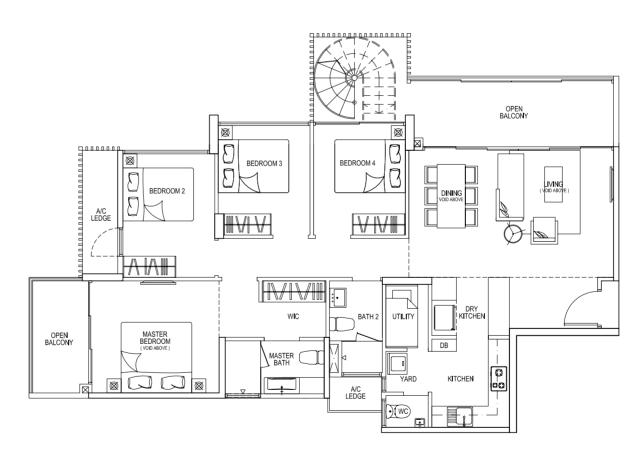

### 182 sqm / 1,959 sqft

#17-03

#17-04 (mirror unit)

#17-05 #17-12 (mirror unit)

#17-15

#17-16 (mirror unit)

#17-10 (mirror unit)

Lower Storey

Upper Storey

#17-11

184 sqm / 1,981 sqft

Lower Storey

Upper Storey

Type C2bR

178 sqm / 1,916 sqft

Lower Storey

# Type D1R

191 sqm / 2,056 sqft

#17-06 (mirror unit)

#17-07 #17-19

#17-19

Lower Storey

Upper Storey

Type D2R

206 sqm / 2,217 sqft

#17-01 (mirror unit) #17-09

Lower Storey

Upper Storey

Type D3R

214 sqm / 2,303 sqft

#17-08 #17-20

Lower Storey

Upper Storey

Lower Storey

11-02

Upper Storey

Lower Storey

Type E1R

248 sqm / 2,669 sqft