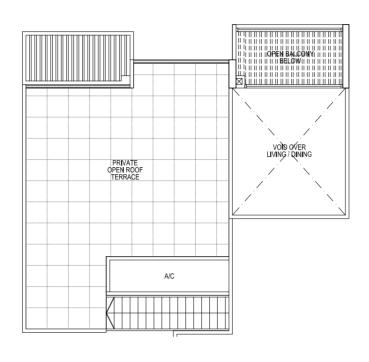

### 182 sqm / 1,959 sqft

#17-03

#17-04 (mirror unit)

#17-05 #17-12 (mirror unit)

#17-15

#17-16 (mirror unit)

#17-10 (mirror unit)

Lower Storey

Upper Storey

#17-11

184 sqm / 1,981 sqft

Lower Storey

Upper Storey

Type C2bR

178 sqm / 1,916 sqft

Lower Storey