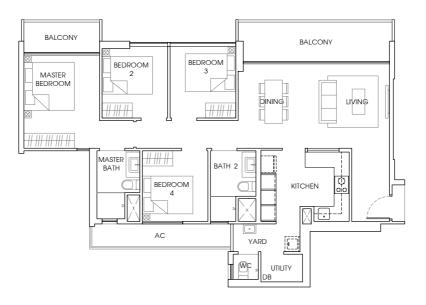

TYPE B3b-P 97 sq m / 1044 sq ft #01 - 06. Mirror Unit. #01 - 09. **TYPE B3b-T** 96 sq m / 1033 sq ft #15 - 06. Mirror Unit. #15 - 09.

118 sq m / 1270 sq ft #02 - 21 to #14 - 21, #02 - 29 to #14 - 29. Mirror Unit. #02 - 26 to #14 - 26, #02 - 34 to #14 - 34.