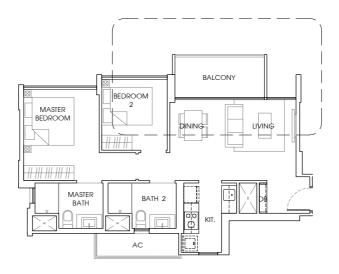

## TYPE B3

97 sq m / 1044 sq ft #02 - 22 to #14 - 22, #02 - 28 to #14 - 28, #02 - 30 to #14 - 30. Mirror Unit. #02 - 33 to #14 - 33.

**TYPE B3-P** 98 sq m / 1055 sq ft #01 - 28. **TYPE B3-T** 97 sq m / 1044 sq ft #15 - 22, #15 - 28, #15 - 30.