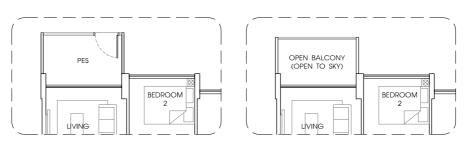

## TYPE B3

97 sq m / 1044 sq ft #02 - 22 to #14 - 22, #02 - 28 to #14 - 28, #02 - 30 to #14 - 30. Mirror Unit. #02 - 33 to #14 - 33.

**TYPE B3-P** 98 sq m / 1055 sq ft #01 - 28. **TYPE B3-T** 97 sq m / 1044 sq ft #15 - 22, #15 - 28, #15 - 30.