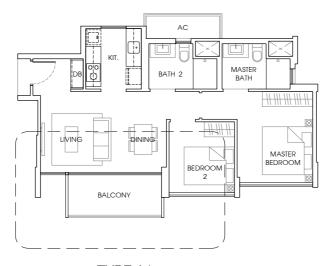

TYPE A1

71 sq m / 764 sq ft #02 - 23 to #14 - 23. #02 - 31 to #14 - 31. Mirror Unit. #02 - 36 to #14 - 36.



TYPE A1-P 72 sq m / 775 sq ft #01 - 23, #01 - 31. Mirror Unit. #01 - 36. **TYPE A1-T** 71 sq m / 764 sq ft #15 - 23, #15 - 31. Mirror Unit. #15 - 36.







**TYPE A1a** 70 sq m / 753 sq ft #02 - 14 to #14 - 14. Mirror Unit. #02 - 17 to #14 - 17.



TYPE A1a-P 71 sq m / 764 sq ft #01 - 14. Mirror Unit. #01 - 17. **TYPE A1a-T** 70 sq m / 753 sq ft #15 - 14. Mirror Unit. #15 - 17.











**TYPE A2-P** 72 sq m / 775 sq ft Mirror Unit. #01 - 18. TYPE A2-T 71 sq m / 764 sq ft #15 - 01. Mirror Unit. #15 - 18.







TYPE B1

84 sq m / 904 sq ft #02 - 10 to #14 - 10, #02 - 24 to #14 - 24, #02 - 32 to #14 - 32. Mirror Unit. #02 - 13 to #14 - 13, #02 - 27 to #14 - 27, #02 - 35 to #14