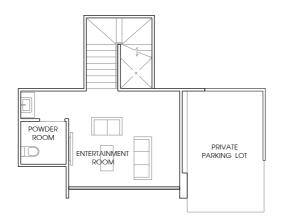

2 to #14 - 02, #02 - 06 to #14 - 06. Mirror Unit. #02 - 09 to #14 - 09.



TYPE B3b-P 97 sq m / 1044 sq ft #01 - 06. Mirror Unit. #01 - 09. **TYPE B3b-T** 96 sq m / 1033 sq ft #15 - 06. Mirror Unit. #15 - 09.









118 sq m / 1270 sq ft #02 - 21 to #14 - 21, #02 - 29 to #14 - 29. Mirror Unit. #02 - 26 to #14 - 26, #02 - 34 to #14 - 34.







TYPE C2 131 sq m / 1410sq ft #02 - 08 to #14 - 08, #02 - 16 to #14 - 16. Mirror Unit. #02 - 11 to #14 - 11.









**TYPE C3-P** 153 sq m / 1647 sq ft #01 - 19.









TYPE C4-P 156 sq m / 1679 sq ft #01 - 07, #01 - 15. Mirror Unit. #01 - 12, #01 - 20.









**TYPE C5-P** 155 sq m / 1668 sq ft #01 - 22, #01 - 30.

Mirror Unit. #01 - 33.









**TYPE C6-P** 159 sq m / 1712 sq ft #01 - 21, #01 - 29.

Mirror Unit. #01 - 26, #01 - 34.









**TYPE C7-P** 160 sq m / 1722 sq ft #01 - 08, #01-16. Mirror Unit. #01 - 11.











TYPE D-P 149 sq m / 1604 sq ft #01 - 25.