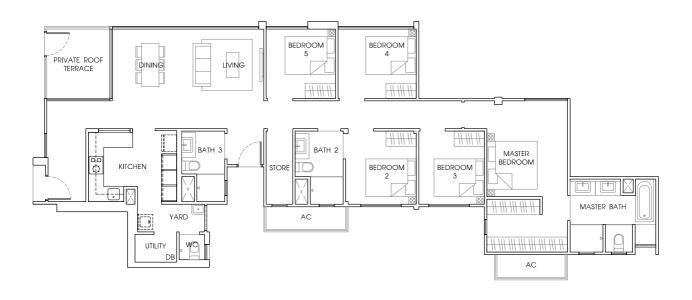

m / 1033 sq ft #15 - 06. Mirror Unit. #15 - 09.









118 sq m / 1270 sq ft #02 - 21 to #14 - 21, #02 - 29 to #14 - 29. Mirror Unit. #02 - 26 to #14 - 26, #02 - 34 to #14 - 34.







TYPE C2 131 sq m / 1410sq ft #02 - 08 to #14 - 08, #02 - 16 to #14 - 16. Mirror Unit. #02 - 11 to #14 - 11.









**TYPE C3-P** 153 sq m / 1647 sq ft #01 - 19.









TYPE C4-P 156 sq m / 1679 sq ft #01 - 07, #01 - 15. Mirror Unit. #01 - 12, #01 - 20.









**TYPE C5-P** 155 sq m / 1668 sq ft #01 - 22, #01 - 30.

Mirror Unit. #01 - 33.









**TYPE C6-P** 159 sq m / 1712 sq ft #01 - 21, #01 - 29.

Mirror Unit. #01 - 26, #01 - 34.









**TYPE C7-P** 160 sq m / 1722 sq ft #01 - 08, #01-16. Mirror Unit. #01 - 11.











TYPE D-P 149 sq m / 1604 sq ft #01 - 25.