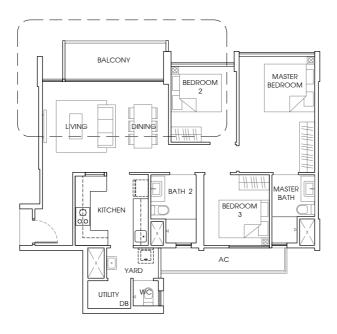

o #14 - 13, #02 - 27 to #14 - 27, #02 - 35 to #14 - 35.



## TYPE B1-P

85 sq m / 915 sq ft #01 - 10, #01 - 24, #01 - 32. Mirror Unit. #01 - 13, #01 - 27, #01 - 35.







## TYPE B2

85 sq m / 915 sq ft #02 - 04 to #14 - 04. Mirror Unit. #02 - 19 to #14 - 19.











**TYPE B2a** 85 sq m / 915 sq ft #02 - 05 to #14 - 05.







## TYPE B3

97 sq m / 1044 sq ft #02 - 22 to #14 - 22, #02 - 28 to #14 - 28, #02 - 30 to #14 - 30. Mirror Unit. #02 - 33 to #14 - 33.



**TYPE B3-P** 98 sq m / 1055 sq ft #01 - 28. **TYPE B3-T** 97 sq m / 1044 sq ft #15 - 22, #15 - 28, #15 - 30.







## TYPE B3a

96 sq m / 1033 sq ft #02 - 03 to #14 - 03, #02 - 07 to #14 - 07, #02 - 15 to #14 - 15. Mirror Unit. #02 - 12 to #14 - 12, #02 - 20 to #14 - 20.



**TYPE B3a-P** 97 sq m / 1044 sq ft #01 - 03.







**TYPE B3b** 96 sq m / 1033 sq ft #02 - 02 to #14 - 02, #02 - 06 to #14 - 06. Mirror Unit. #02 - 09 to #14 - 09.



TYPE B3b-P 97 sq m / 1044 sq ft #01 - 06. Mirror Unit. #01 - 09. **TYPE B3b-T** 96 sq m / 1033 sq ft #15 - 06. Mirror Unit. #15 - 09.









118 sq m / 1270 sq ft #02 - 21 to #14 - 21, #02 - 29 to #14 - 29. Mirror Unit. #02 - 26 to #14 - 26, #02 - 34 to #14 - 34.







TYPE C2 131 sq m / 1410sq ft #02 - 08 to #14 - 08, #02 - 16 to #14 - 16. Mirror Unit. #02 - 11 to #14 - 11.









**TYPE C3-P** 153 sq m / 1647 sq ft #01 - 19.









TYPE C4-P 156 sq m / 1679 sq ft #01 - 07, #01 - 15. Mirror Unit. #01 - 12, #01 - 20.









**TYPE C5-P** 155 sq m / 1668 sq ft #01 - 22, #01 - 30.

Mirror Unit. #01 - 33.









**TYPE C6-P** 159 sq m / 1712 sq ft #01 - 21, #01 - 29