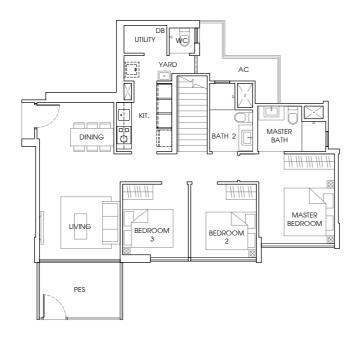

ft #01 - 28. **TYPE B3-T** 97 sq m / 1044 sq ft #15 - 22, #15 - 28, #15 - 30.







## TYPE B3a

96 sq m / 1033 sq ft #02 - 03 to #14 - 03, #02 - 07 to #14 - 07, #02 - 15 to #14 - 15. Mirror Unit. #02 - 12 to #14 - 12, #02 - 20 to #14 - 20.



**TYPE B3a-P** 97 sq m / 1044 sq ft #01 - 03.







**TYPE B3b** 96 sq m / 1033 sq ft #02 - 02 to #14 - 02, #02 - 06 to #14 - 06. Mirror Unit. #02 - 09 to #14 - 09.



TYPE B3b-P 97 sq m / 1044 sq ft #01 - 06. Mirror Unit. #01 - 09. **TYPE B3b-T** 96 sq m / 1033 sq ft #15 - 06. Mirror Unit. #15 - 09.









118 sq m / 1270 sq ft #02 - 21 to #14 - 21, #02 - 29 to #14 - 29. Mirror Unit. #02 - 26 to #14 - 26, #02 - 34 to #14 - 34.







TYPE C2 131 sq m / 1410sq ft #02 - 08 to #14 - 08, #02 - 16 to #14 - 16. Mirror Unit. #02 - 11 to #14 - 11.









**TYPE C3-P** 153 sq m / 1647 sq ft #01 - 19.









TYPE C4-P 156 sq m / 1679 sq ft #01 - 07, #01 - 15. Mirror Unit. #01 - 12, #01 - 20.









**TYPE C5-P** 155 sq m / 1668 sq ft #01 - 22, #01 - 30.

Mirror Unit. #01 - 33.









**TYPE C6-P** 159 sq m / 1712 sq ft #01 - 21, #01 - 29.

Mirror Unit. #01 - 26, #01 - 34.









**TYPE C7-P** 160 sq m / 1722 sq ft #01 - 08, #01-16. Mirror Unit. #01 - 11.











TYPE D-P 149 sq m / 1604 sq ft #01 - 25.