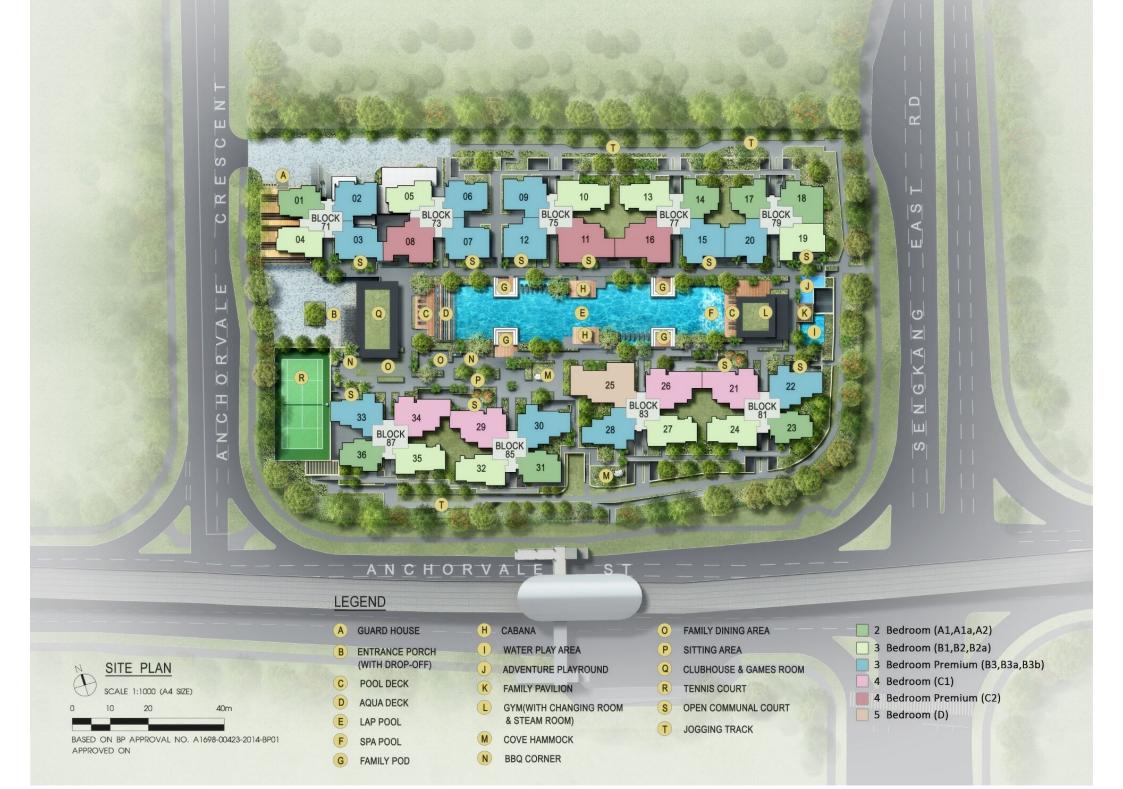

TYPE A1

71 sq m / 764 sq ft #02 - 23 to #14 - 23. #02 - 31 to #14 - 31. Mirror Unit. #02 - 36 to #14 - 36.



TYPE A1-P 72 sq m / 775 sq ft #01 - 23, #01 - 31. Mirror Unit. #01 - 36. **TYPE A1-T** 71 sq m / 764 sq ft #15 - 23, #15 - 31. Mirror Unit. #15 - 36.







**TYPE A1a** 70 sq m / 753 sq ft #02 - 14 to #14 - 14. Mirror Unit. #02 - 17 to #14 - 17.



TYPE A1a-P 71 sq m / 764 sq ft #01 - 14. Mirror Unit. #01 - 17. **TYPE A1a-T** 70 sq m / 753 sq ft #15 - 14. Mirror Unit. #15 - 17.











**TYPE A2-P** 72 sq m / 775 sq ft Mirror Unit. #01 - 18. TYPE A2-T 71 sq m / 764 sq ft #15 - 01. Mirror Unit. #15 - 18.







TYPE B1

84 sq m / 904 sq ft #02 - 10 to #14 - 10, #02 - 24 to #14 - 24, #02 - 32 to #14 - 32. Mirror Unit. #02 - 13 to #14 - 13, #02 - 27 to #14 - 27, #02 - 35 to #