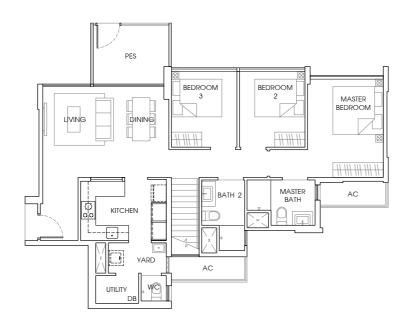

to #14 - 07, #02 - 15 to #14 - 15. Mirror Unit. #02 - 12 to #14 - 12, #02 - 20 to #14 - 20.



**TYPE B3a-P** 97 sq m / 1044 sq ft #01 - 03.







**TYPE B3b** 96 sq m / 1033 sq ft #02 - 02 to #14 - 02, #02 - 06 to #14 - 06. Mirror Unit. #02 - 09 to #14 - 09.



TYPE B3b-P 97 sq m / 1044 sq ft #01 - 06. Mirror Unit. #01 - 09. **TYPE B3b-T** 96 sq m / 1033 sq ft #15 - 06. Mirror Unit. #15 - 09.









118 sq m / 1270 sq ft #02 - 21 to #14 - 21, #02 - 29 to #14 - 29. Mirror Unit. #02 - 26 to #14 - 26, #02 - 34 to #14 - 34.







TYPE C2 131 sq m / 1410sq ft #02 - 08 to #14 - 08, #02 - 16 to #14 - 16. Mirror Unit. #02 - 11 to #14 - 11.









**TYPE C3-P** 153 sq m / 1647 sq ft #01 - 19.









TYPE C4-P 156 sq m / 1679 sq ft #01 - 07, #01 - 15. Mirror Unit. #01 - 12, #01 - 20.









**TYPE C5-P** 155 sq m / 1668 sq ft #01 - 22, #01 - 30.

Mirror Unit. #01 - 33.









**TYPE C6-P** 159 sq m / 1712 sq ft #01 - 21, #01 - 29.

Mirror Unit. #01 - 26, #01 - 34.









**TYPE C7-P** 160 sq m / 1722 sq ft #01 - 08, #01-16. Mirror Unit. #01 - 11.











TYPE D-P 149 sq m / 1604 sq ft #01 - 25.