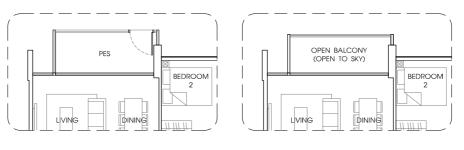

- 32. Mirror Unit. #01 - 13, #01 - 27, #01 - 35.







## TYPE B2

85 sq m / 915 sq ft #02 - 04 to #14 - 04. Mirror Unit. #02 - 19 to #14 - 19.











**TYPE B2a** 85 sq m / 915 sq ft #02 - 05 to #14 - 05.







## TYPE B3

97 sq m / 1044 sq ft #02 - 22 to #14 - 22, #02 - 28 to #14 - 28, #02 - 30 to #14 - 30. Mirror Unit. #02 - 33 to #14 - 33.



**TYPE B3-P** 98 sq m / 1055 sq ft #01 - 28. **TYPE B3-T** 97 sq m / 1044 sq ft #15 - 22, #15 - 28, #15 - 30.







## TYPE B3a

96 sq m / 1033 sq ft #02 - 03 to #14 - 03, #02 - 07 to #14 - 07, #02 - 15 to #14 - 15. Mirror Unit. #02 - 12 to #14 - 12, #02 - 20 to #14 - 20.



**TYPE B3a-P** 97 sq m / 1044 sq ft #01 - 03.







**TYPE B3b** 96 sq m / 1033 sq ft #02 - 02 to #14 - 02, #02 - 06 to #14 - 06. Mirror Unit. #02 - 09 to #14 - 09.



TYPE B3b-P 97 sq m / 1044 sq ft #01 - 06. Mirror Unit. #01 - 09. **TYPE B3b-T** 96 sq m / 1033 sq ft #15 - 06. Mirror Unit. #15 - 09.









118 sq m / 1270 sq ft #02 - 21 to #14 - 21, #02 - 29 to #14 - 29. Mirror Unit. #02 - 26 to #14 - 26, #02 - 34 to #14 - 34.







TYPE C2 131 sq m / 1410sq ft #02 - 08 to #14 - 08, #02 - 16 to #14 - 16. Mirror Unit. #02 - 11 to #14 - 11.









**TYPE C3-P** 153 sq m / 1647 sq ft #01 - 19.









TYPE C4-P 156 sq m / 1679 sq ft #01 - 07, #01 - 15. Mirror Unit. #01 - 12, #01 - 20.









**TYPE C5-P** 155 sq m / 1668 sq ft #01 - 22, #01 - 30.

Mirror Unit. #01 - 33.









**TYPE C6-P** 159 sq m / 1712 sq ft #01 - 21, #01 - 29.

Mirror Unit. #01 - 26, #01 - 34.









**TYPE C7-P** 160 sq m / 1722 sq ft #01 - 08, #01-16. Mirror Unit. #01