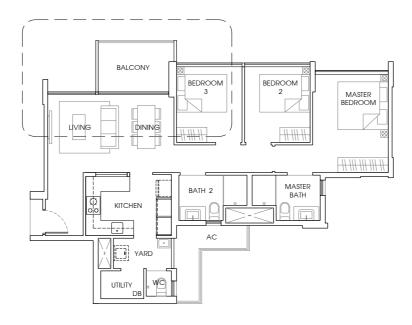

0 sq m / 753 sq ft #02 - 14 to #14 - 14. Mirror Unit. #02 - 17 to #14 - 17.



TYPE A1a-P 71 sq m / 764 sq ft #01 - 14. Mirror Unit. #01 - 17. **TYPE A1a-T** 70 sq m / 753 sq ft #15 - 14. Mirror Unit. #15 - 17.











**TYPE A2-P** 72 sq m / 775 sq ft Mirror Unit. #01 - 18. TYPE A2-T 71 sq m / 764 sq ft #15 - 01. Mirror Unit. #15 - 18.







TYPE B1

84 sq m / 904 sq ft #02 - 10 to #14 - 10, #02 - 24 to #14 - 24, #02 - 32 to #14 - 32. Mirror Unit. #02 - 13 to #14 - 13, #02 - 27 to #14 - 27, #02 - 35 to #14 - 35.



## TYPE B1-P

85 sq m / 915 sq ft #01 - 10, #01 - 24, #01 - 32. Mirror Unit. #01 - 13, #01 - 27, #01 - 35.







## TYPE B2

85 sq m / 915 sq ft #02 - 04 to #14 - 04. Mirror Unit. #02 - 19 to #14 - 19.











**TYPE B2a** 85 sq m / 915 sq ft #02 - 05 to #14 - 05.







## TYPE B3

97 sq m / 1044 sq ft #02 - 22 to #14 - 22, #02 - 28 to #14 - 28, #02 - 30 to #14 - 30. Mirror Unit. #02 - 33 to #14 - 33.



**TYPE B3-P** 98 sq m / 1055 sq ft #01 - 28. **TYPE B3-T** 97 sq m / 1044 sq ft #15 - 22, #15 - 28, #15 - 30.







## TYPE B3a

96 sq m / 1033 sq ft #02 - 03 to #14 - 03, #02 - 07 to #14 - 07, #02 - 15 to #14 - 15. Mirror Unit. #02 - 12 to #14 - 12, #02 - 20 to #14 - 20.



**TYPE B3a-P** 97 sq m / 1044 sq ft #01 - 03.







**TYPE B3b** 96 sq m / 1033 sq ft #02 - 02 to #14 - 02, #02 - 06 to #14 - 06. Mirror Unit. #02 - 09 to #14 - 09.



TYPE B3b-P 97 sq m / 1044 sq ft #01 - 06. Mirror Unit. #01 - 09. **TYPE B3b-T** 96 sq m / 1033 sq ft #15 - 06. Mirror Unit. #15 - 09.









118 sq m / 1270 sq ft #02 - 21 to #14 - 21, #02 - 29 to #14 - 29. Mirror