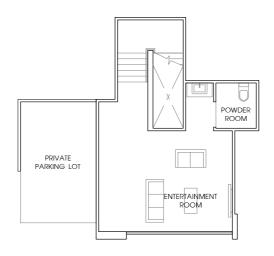

#01 - 28. **TYPE B3-T** 97 sq m / 1044 sq ft #15 - 22, #15 - 28, #15 - 30.







## TYPE B3a

96 sq m / 1033 sq ft #02 - 03 to #14 - 03, #02 - 07 to #14 - 07, #02 - 15 to #14 - 15. Mirror Unit. #02 - 12 to #14 - 12, #02 - 20 to #14 - 20.



**TYPE B3a-P** 97 sq m / 1044 sq ft #01 - 03.







**TYPE B3b** 96 sq m / 1033 sq ft #02 - 02 to #14 - 02, #02 - 06 to #14 - 06. Mirror Unit. #02 - 09 to #14 - 09.



TYPE B3b-P 97 sq m / 1044 sq ft #01 - 06. Mirror Unit. #01 - 09. **TYPE B3b-T** 96 sq m / 1033 sq ft #15 - 06. Mirror Unit. #15 - 09.









118 sq m / 1270 sq ft #02 - 21 to #14 - 21, #02 - 29 to #14 - 29. Mirror Unit. #02 - 26 to #14 - 26, #02 - 34 to #14 - 34.







TYPE C2 131 sq m / 1410sq ft #02 - 08 to #14 - 08, #02 - 16 to #14 - 16. Mirror Unit. #02 - 11 to #14 - 11.









**TYPE C3-P** 153 sq m / 1647 sq ft #01 - 19.









TYPE C4-P 156 sq m / 1679 sq ft #01 - 07, #01 - 15. Mirror Unit. #01 - 12, #01 - 20.









**TYPE C5-P** 155 sq m / 1668 sq ft #01 - 22, #01 - 30.

Mirror Unit. #01 - 33.









**TYPE C6-P** 159 sq m / 1712 sq ft #01 - 21, #01 - 29.

Mirror Unit. #01 - 26, #01 - 34.









**TYPE C7-P** 160 sq m / 1722 sq ft #01 - 08, #01-16. Mirror Unit. #01 - 11.











TYPE D-P 149 sq m / 1604 sq ft #01 - 25.