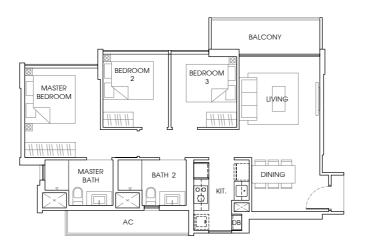

5 - 23, #15 - 31. Mirror Unit. #15 - 36.







**TYPE A1a** 70 sq m / 753 sq ft #02 - 14 to #14 - 14. Mirror Unit. #02 - 17 to #14 - 17.



TYPE A1a-P 71 sq m / 764 sq ft #01 - 14. Mirror Unit. #01 - 17. **TYPE A1a-T** 70 sq m / 753 sq ft #15 - 14. Mirror Unit. #15 - 17.











**TYPE A2-P** 72 sq m / 775 sq ft Mirror Unit. #01 - 18. TYPE A2-T 71 sq m / 764 sq ft #15 - 01. Mirror Unit. #15 - 18.







TYPE B1

84 sq m / 904 sq ft #02 - 10 to #14 - 10, #02 - 24 to #14 - 24, #02 - 32 to #14 - 32. Mirror Unit. #02 - 13 to #14 - 13, #02 - 27 to #14 - 27, #02 - 35 to #14 - 35.



## TYPE B1-P

85 sq m / 915 sq ft #01 - 10, #01 - 24, #01 - 32. Mirror Unit. #01 - 13, #01 - 27, #01 - 35.







## TYPE B2

85 sq m / 915 sq ft #02 - 04 to #14 - 04. Mirror Unit. #02 - 19 to #14 - 19.











**TYPE B2a** 85 sq m / 915 sq ft #02 - 05 to #14 - 05.







## TYPE B3

97 sq m / 1044 sq ft #02 - 22 to #14 - 22, #02 - 28 to #14 - 28, #02 - 30 to #14 - 30. Mirror Unit. #02 - 33 to #14 - 33.



**TYPE B3-P** 98 sq m / 1055 sq ft #01 - 28. **TYPE B3-T** 97 sq m / 1044 sq ft #15 - 22, #15 - 28, #15 - 30.







## TYPE B3a

96 sq m / 1033 sq ft #02 - 03 to #14 - 03, #02 - 07 to #14 - 07, #02 - 15 to #14 - 15. Mirror Unit. #02 - 12 to #14 - 12, #02 - 20 to #14 - 20.



**TYPE B3a-P** 97 sq m / 1044 sq ft #01 - 03.







**TYPE B3b** 96 sq m / 1033 sq ft #02 - 02 to #14 - 02, #02 - 06 to #14 - 06. Mirror Unit. #02 - 09 to #14 - 09.



TYPE B3b-P 97 sq m / 1044 sq ft #01 - 06. Mirror Unit. #01 - 09. **TYPE B3b-T** 96 sq m / 1033 sq ft #15 - 06. Mirror Unit. #15 - 09.









118 sq m /