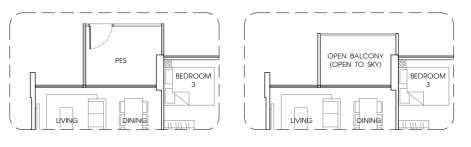

- 17. **TYPE A1a-T** 70 sq m / 753 sq ft #15 - 14. Mirror Unit. #15 - 17.











**TYPE A2-P** 72 sq m / 775 sq ft Mirror Unit. #01 - 18. TYPE A2-T 71 sq m / 764 sq ft #15 - 01. Mirror Unit. #15 - 18.







TYPE B1

84 sq m / 904 sq ft #02 - 10 to #14 - 10, #02 - 24 to #14 - 24, #02 - 32 to #14 - 32. Mirror Unit. #02 - 13 to #14 - 13, #02 - 27 to #14 - 27, #02 - 35 to #14 - 35.



## TYPE B1-P

85 sq m / 915 sq ft #01 - 10, #01 - 24, #01 - 32. Mirror Unit. #01 - 13, #01 - 27, #01 - 35.







## TYPE B2

85 sq m / 915 sq ft #02 - 04 to #14 - 04. Mirror Unit. #02 - 19 to #14 - 19.











**TYPE B2a** 85 sq m / 915 sq ft #02 - 05 to #14 - 05.







## TYPE B3

97 sq m / 1044 sq ft #02 - 22 to #14 - 22, #02 - 28 to #14 - 28, #02 - 30 to #14 - 30. Mirror Unit. #02 - 33 to #14 - 33.



**TYPE B3-P** 98 sq m / 1055 sq ft #01 - 28. **TYPE B3-T** 97 sq m / 1044 sq ft #15 - 22, #15 - 28, #15 - 30.







## TYPE B3a

96 sq m / 1033 sq ft #02 - 03 to #14 - 03, #02 - 07 to #14 - 07, #02 - 15 to #14 - 15. Mirror Unit. #02 - 12 to #14 - 12, #02 - 20 to #14 - 20.



**TYPE B3a-P** 97 sq m / 1044 sq ft #01 - 03.







**TYPE B3b** 96 sq m / 1033 sq ft #02 - 02 to #14 - 02, #02 - 06 to #14 - 06. Mirror Unit. #02 - 09 to #14 - 09.



TYPE B3b-P 97 sq m / 1044 sq ft #01 - 06. Mirror Unit. #01 - 09. **TYPE B3b-T** 96 sq m / 1033 sq ft #15 - 06. Mirror Unit. #15 - 09.









118 sq m / 1270 sq ft #02 - 21 to #14 - 21, #02 - 29 to #14 - 29. Mirror Unit. #02 - 26 to #14 - 26, #02 - 34 to #14 - 34.







TYPE C2 131 sq m / 1410sq ft #02 - 08 to #14 - 08, #02 - 16 to #14 - 16. Mirror