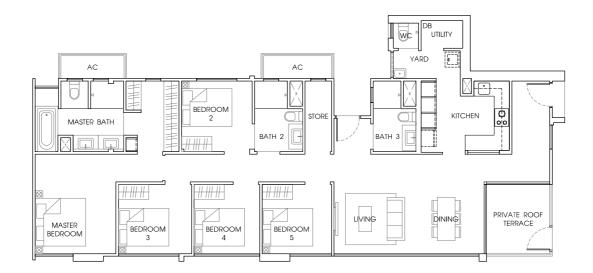

**TYPE C5-P** 155 sq m / 1668 sq ft #01 - 22, #01 - 30.

Mirror Unit. #01 - 33.

**TYPE C6-P** 159 sq m / 1712 sq ft #01 - 21, #01 - 29.

Mirror Unit. #01 - 26, #01 - 34.

**TYPE C7-P** 160 sq m / 1722 sq ft #01 - 08, #01-16. Mirror Unit. #01 - 11.