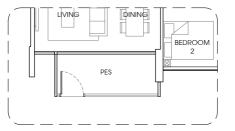

4 - 24, #02 - 32 to #14 - 32. Mirror Unit. #02 - 13 to #14 - 13, #02 - 27 to #14 - 27, #02 - 35 to #14 - 35.



## TYPE B1-P

85 sq m / 915 sq ft #01 - 10, #01 - 24, #01 - 32. Mirror Unit. #01 - 13, #01 - 27, #01 - 35.







## TYPE B2

85 sq m / 915 sq ft #02 - 04 to #14 - 04. Mirror Unit. #02 - 19 to #14 - 19.











**TYPE B2a** 85 sq m / 915 sq ft #02 - 05 to #14 - 05.







## TYPE B3

97 sq m / 1044 sq ft #02 - 22 to #14 - 22, #02 - 28 to #14 - 28, #02 - 30 to #14 - 30. Mirror Unit. #02 - 33 to #14 - 33.



**TYPE B3-P** 98 sq m / 1055 sq ft #01 - 28. **TYPE B3-T** 97 sq m / 1044 sq ft #15 - 22, #15 - 28, #15 - 30.







## TYPE B3a

96 sq m / 1033 sq ft #02 - 03 to #14 - 03, #02 - 07 to #14 - 07, #02 - 15 to #14 - 15. Mirror Unit. #02 - 12 to #14 - 12, #02 - 20 to #14 - 20.



**TYPE B3a-P** 97 sq m / 1044 sq ft #01 - 03.







**TYPE B3b** 96 sq m / 1033 sq ft #02 - 02 to #14 - 02, #02 - 06 to #14 - 06. Mirror Unit. #02 - 09 to #14 - 09.



TYPE B3b-P 97 sq m / 1044 sq ft #01 - 06. Mirror Unit. #01 - 09. **TYPE B3b-T** 96 sq m / 1033 sq ft #15 - 06. Mirror Unit. #15 - 09.









118 sq m / 1270 sq ft #02 - 21 to #14 - 21, #02 - 29 to #14 - 29. Mirror Unit. #02 - 26 to #14 - 26, #02 - 34 to #14 - 34.







TYPE C2 131 sq m / 1410sq ft #02 - 08 to #14 - 08, #02 - 16 to #14 - 16. Mirror Unit. #02 - 11 to #14 - 11.









**TYPE C3-P** 153 sq m / 1647 sq ft #01 - 19.









TYPE C4-P 156 sq m / 1679 sq ft #01 - 07, #01 - 15. Mirror Unit. #01 - 12, #01 - 20.









**TYPE C5-P** 155 sq m / 1668 sq ft #01 - 22, #01 - 30.

Mirror Unit. #01 - 33.









*