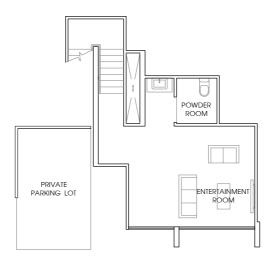

#15 - 28, #15 - 30.







## TYPE B3a

96 sq m / 1033 sq ft #02 - 03 to #14 - 03, #02 - 07 to #14 - 07, #02 - 15 to #14 - 15. Mirror Unit. #02 - 12 to #14 - 12, #02 - 20 to #14 - 20.



**TYPE B3a-P** 97 sq m / 1044 sq ft #01 - 03.







**TYPE B3b** 96 sq m / 1033 sq ft #02 - 02 to #14 - 02, #02 - 06 to #14 - 06. Mirror Unit. #02 - 09 to #14 - 09.



TYPE B3b-P 97 sq m / 1044 sq ft #01 - 06. Mirror Unit. #01 - 09. **TYPE B3b-T** 96 sq m / 1033 sq ft #15 - 06. Mirror Unit. #15 - 09.









118 sq m / 1270 sq ft #02 - 21 to #14 - 21, #02 - 29 to #14 - 29. Mirror Unit. #02 - 26 to #14 - 26, #02 - 34 to #14 - 34.







TYPE C2 131 sq m / 1410sq ft #02 - 08 to #14 - 08, #02 - 16 to #14 - 16. Mirror Unit. #02 - 11 to #14 - 11.









**TYPE C3-P** 153 sq m / 1647 sq ft #01 - 19.









TYPE C4-P 156 sq m / 1679 sq ft #01 - 07, #01 - 15. Mirror Unit. #01 - 12, #01 - 20.









**TYPE C5-P** 155 sq m / 1668 sq ft #01 - 22, #01 - 30.

Mirror Unit. #01 - 33.









**TYPE C6-P** 159 sq m / 1712 sq ft #01 - 21, #01 - 29.

Mirror Unit. #01 - 26, #01 - 34.









**TYPE C7-P** 160 sq m / 1722 sq ft #01 - 08, #01-16. Mirror Unit. #01 - 11.











TYPE D-P 149 sq m / 1604 sq ft #01 - 25.