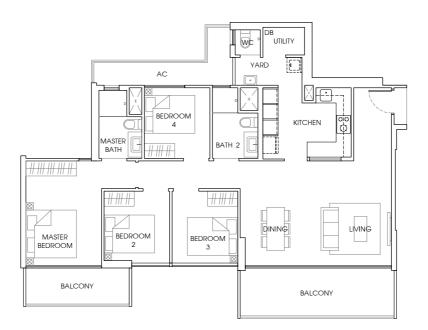

#02 - 28 to #14 - 28, #02 - 30 to #14 - 30. Mirror Unit. #02 - 33 to #14 - 33.



**TYPE B3-P** 98 sq m / 1055 sq ft #01 - 28. **TYPE B3-T** 97 sq m / 1044 sq ft #15 - 22, #15 - 28, #15 - 30.







## TYPE B3a

96 sq m / 1033 sq ft #02 - 03 to #14 - 03, #02 - 07 to #14 - 07, #02 - 15 to #14 - 15. Mirror Unit. #02 - 12 to #14 - 12, #02 - 20 to #14 - 20.



**TYPE B3a-P** 97 sq m / 1044 sq ft #01 - 03.







**TYPE B3b** 96 sq m / 1033 sq ft #02 - 02 to #14 - 02, #02 - 06 to #14 - 06. Mirror Unit. #02 - 09 to #14 - 09.



TYPE B3b-P 97 sq m / 1044 sq ft #01 - 06. Mirror Unit. #01 - 09. **TYPE B3b-T** 96 sq m / 1033 sq ft #15 - 06. Mirror Unit. #15 - 09.









118 sq m / 1270 sq ft #02 - 21 to #14 - 21, #02 - 29 to #14 - 29. Mirror Unit. #02 - 26 to #14 - 26, #02 - 34 to #14 - 34.







TYPE C2 131 sq m / 1410sq ft #02 - 08 to #14 - 08, #02 - 16 to #14 - 16. Mirror Unit. #02 - 11 to #14 - 11.









**TYPE C3-P** 153 sq m / 1647 sq ft #01 - 19.









TYPE C4-P 156 sq m / 1679 sq ft #01 - 07, #01 - 15. Mirror Unit. #01 - 12, #01 - 20.









**TYPE C5-P** 155 sq m / 1668 sq ft #01 - 22, #01 - 30.

Mirror Unit. #01 - 33.









**TYPE C6-P** 159 sq m / 1712 sq ft #01 - 21, #01 - 29.

Mirror Unit. #01 - 26, #01 - 34.









**TYPE C7-P** 160 sq m / 1722 sq ft #01 - 08, #01-16. Mirror Unit. #01 - 11.











TYPE D-P 149 sq m / 1604 sq ft #01 - 25.