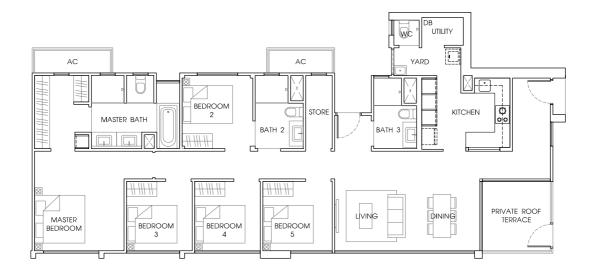

09. **TYPE B3b-T** 96 sq m / 1033 sq ft #15 - 06. Mirror Unit. #15 - 09.









118 sq m / 1270 sq ft #02 - 21 to #14 - 21, #02 - 29 to #14 - 29. Mirror Unit. #02 - 26 to #14 - 26, #02 - 34 to #14 - 34.







TYPE C2 131 sq m / 1410sq ft #02 - 08 to #14 - 08, #02 - 16 to #14 - 16. Mirror Unit. #02 - 11 to #14 - 11.









**TYPE C3-P** 153 sq m / 1647 sq ft #01 - 19.









TYPE C4-P 156 sq m / 1679 sq ft #01 - 07, #01 - 15. Mirror Unit. #01 - 12, #01 - 20.









**TYPE C5-P** 155 sq m / 1668 sq ft #01 - 22, #01 - 30.

Mirror Unit. #01 - 33.









**TYPE C6-P** 159 sq m / 1712 sq ft #01 - 21, #01 - 29.

Mirror Unit. #01 - 26, #01 - 34.









**TYPE C7-P** 160 sq m / 1722 sq ft #01 - 08, #01-16. Mirror Unit. #01 - 11.











TYPE D-P 149 sq m / 1604 sq ft #01 - 25.