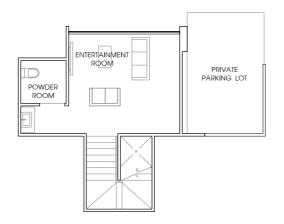

.



**TYPE B3a-P** 97 sq m / 1044 sq ft #01 - 03.







**TYPE B3b** 96 sq m / 1033 sq ft #02 - 02 to #14 - 02, #02 - 06 to #14 - 06. Mirror Unit. #02 - 09 to #14 - 09.



TYPE B3b-P 97 sq m / 1044 sq ft #01 - 06. Mirror Unit. #01 - 09. **TYPE B3b-T** 96 sq m / 1033 sq ft #15 - 06. Mirror Unit. #15 - 09.









118 sq m / 1270 sq ft #02 - 21 to #14 - 21, #02 - 29 to #14 - 29. Mirror Unit. #02 - 26 to #14 - 26, #02 - 34 to #14 - 34.







TYPE C2 131 sq m / 1410sq ft #02 - 08 to #14 - 08, #02 - 16 to #14 - 16. Mirror Unit. #02 - 11 to #14 - 11.









**TYPE C3-P** 153 sq m / 1647 sq ft #01 - 19.









TYPE C4-P 156 sq m / 1679 sq ft #01 - 07, #01 - 15. Mirror Unit. #01 - 12, #01 - 20.









**TYPE C5-P** 155 sq m / 1668 sq ft #01 - 22, #01 - 30.

Mirror Unit. #01 - 33.









**TYPE C6-P** 159 sq m / 1712 sq ft #01 - 21, #01 - 29.

Mirror Unit. #01 - 26, #01 - 34.









**TYPE C7-P** 160 sq m / 1722 sq ft #01 - 08, #01-16. Mirror Unit. #01 - 11.











TYPE D-P 149 sq m / 1604 sq ft #01 - 25.