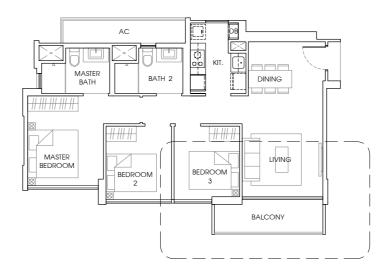

TYPE A1

71 sq m / 764 sq ft #02 - 23 to #14 - 23. #02 - 31 to #14 - 31. Mirror Unit. #02 - 36 to #14 - 36.

TYPE A1-P 72 sq m / 775 sq ft #01 - 23, #01 - 31. Mirror Unit. #01 - 36. **TYPE A1-T** 71 sq m / 764 sq ft #15 - 23, #15 - 31. Mirror Unit. #15 - 36.