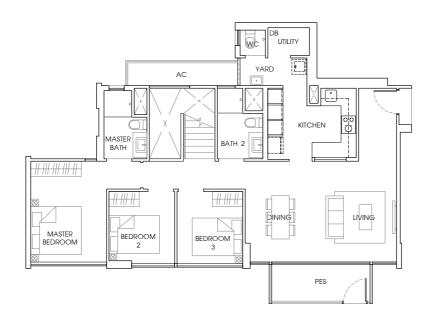

## TYPE B3

97 sq m / 1044 sq ft #02 - 22 to #14 - 22, #02 - 28 to #14 - 28, #02 - 30 to #14 - 30. Mirror Unit. #02 - 33 to #14 - 33.

**TYPE B3-P** 98 sq m / 1055 sq ft #01 - 28. **TYPE B3-T** 97 sq m / 1044 sq ft #15 - 22, #15 - 28, #15 - 30.