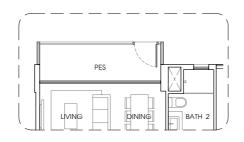

## TYPE B1-P

85 sq m / 915 sq ft #01 - 10, #01 - 24, #01 - 32. Mirror Unit. #01 - 13, #01 - 27, #01 - 35.