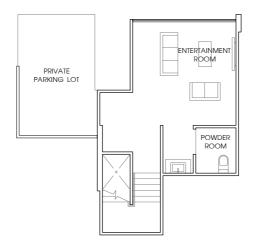

o #14 - 07, #02 - 15 to #14 - 15. Mirror Unit. #02 - 12 to #14 - 12, #02 - 20 to #14 - 20.



**TYPE B3a-P** 97 sq m / 1044 sq ft #01 - 03.







**TYPE B3b** 96 sq m / 1033 sq ft #02 - 02 to #14 - 02, #02 - 06 to #14 - 06. Mirror Unit. #02 - 09 to #14 - 09.



TYPE B3b-P 97 sq m / 1044 sq ft #01 - 06. Mirror Unit. #01 - 09. **TYPE B3b-T** 96 sq m / 1033 sq ft #15 - 06. Mirror Unit. #15 - 09.









118 sq m / 1270 sq ft #02 - 21 to #14 - 21, #02 - 29 to #14 - 29. Mirror Unit. #02 - 26 to #14 - 26, #02 - 34 to #14 - 34.







TYPE C2 131 sq m / 1410sq ft #02 - 08 to #14 - 08, #02 - 16 to #14 - 16. Mirror Unit. #02 - 11 to #14 - 11.









**TYPE C3-P** 153 sq m / 1647 sq ft #01 - 19.









TYPE C4-P 156 sq m / 1679 sq ft #01 - 07, #01 - 15. Mirror Unit. #01 - 12, #01 - 20.









**TYPE C5-P** 155 sq m / 1668 sq ft #01 - 22, #01 - 30.

Mirror Unit. #01 - 33.









**TYPE C6-P** 159 sq m / 1712 sq ft #01 - 21, #01 - 29.

Mirror Unit. #01 - 26, #01 - 34.









**TYPE C7-P** 160 sq m / 1722 sq ft #01 - 08, #01-16. Mirror Unit. #01 - 11.











TYPE D-P 149 sq m / 1604 sq ft #01 - 25.