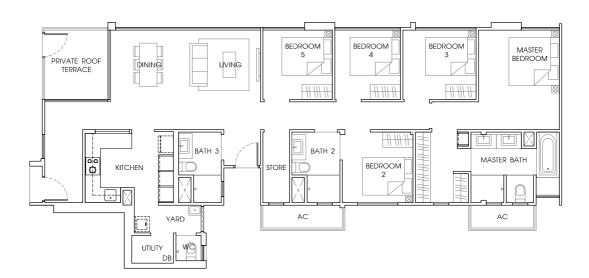

** 96 sq m / 1033 sq ft #15 - 06. Mirror Unit. #15 - 09.









118 sq m / 1270 sq ft #02 - 21 to #14 - 21, #02 - 29 to #14 - 29. Mirror Unit. #02 - 26 to #14 - 26, #02 - 34 to #14 - 34.







TYPE C2 131 sq m / 1410sq ft #02 - 08 to #14 - 08, #02 - 16 to #14 - 16. Mirror Unit. #02 - 11 to #14 - 11.









**TYPE C3-P** 153 sq m / 1647 sq ft #01 - 19.









TYPE C4-P 156 sq m / 1679 sq ft #01 - 07, #01 - 15. Mirror Unit. #01 - 12, #01 - 20.









**TYPE C5-P** 155 sq m / 1668 sq ft #01 - 22, #01 - 30.

Mirror Unit. #01 - 33.









**TYPE C6-P** 159 sq m / 1712 sq ft #01 - 21, #01 - 29.

Mirror Unit. #01 - 26, #01 - 34.









**TYPE C7-P** 160 sq m / 1722 sq ft #01 - 08, #01-16. Mirror Unit. #01 - 11.











TYPE D-P 149 sq m / 1604 sq ft #01 - 25.