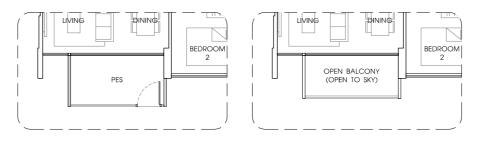

TYPE A1

71 sq m / 764 sq ft #02 - 23 to #14 - 23. #02 - 31 to #14 - 31. Mirror Unit. #02 - 36 to #14 - 36.



TYPE A1-P 72 sq m / 775 sq ft #01 - 23, #01 - 31. Mirror Unit. #01 - 36. **TYPE A1-T** 71 sq m / 764 sq ft #15 - 23, #15 - 31. Mirror Unit. #15 - 36.







**TYPE A1a** 70 sq m / 753 sq ft #02 - 14 to #14 - 14. Mirror Unit. #02 - 17 to #14 - 17.



TYPE A1a-P 71 sq m / 764 sq ft #01 - 14. Mirror Unit. #01 - 17. **TYPE A1a-T** 70 sq m / 753 sq ft #15 - 14. Mirror Unit. #15 - 17.











**TYPE A2-P** 72 sq m / 775 sq ft Mirror Unit. #01 - 18. TYPE A2-T 71 sq m / 764 sq ft #15 - 01. Mirror Unit. #15 - 18.







TYPE B1

84 sq m / 904 sq ft #02 - 10 to #14 - 10, #02 - 24 to #14 - 24, #02 - 32 to #14 - 32. Mirror Unit. #02 - 13 to #14 - 13, #02 - 27 to #14 - 27, #02 - 35 to #14 - 35.



## TYPE B1-P

85 sq m / 915 sq ft #01 - 10, #01 - 24, #01 - 32. Mirror Unit. #01 - 13, #01 - 27, #01