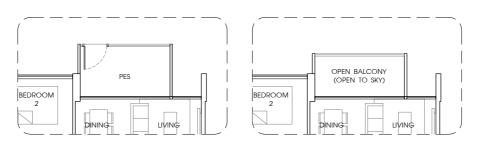

**TYPE A2-P** 72 sq m / 775 sq ft Mirror Unit. #01 - 18. TYPE A2-T 71 sq m / 764 sq ft #15 - 01. Mirror Unit. #15 - 18.

TYPE B1

84 sq m / 904 sq ft #02 - 10 to #14 - 10, #02 - 24 to #14 - 24, #02 - 32 to #14 - 32. Mirror Unit. #02 - 13 to #14 - 13, #02 - 27 to #14 - 27, #02 - 35 to #14 - 35.