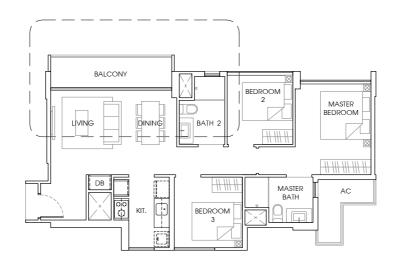

## TYPE B3

97 sq m / 1044 sq ft #02 - 22 to #14 - 22, #02 - 28 to #14 - 28, #02 - 30 to #14 - 30. Mirror Unit. #02 - 33 to #14 - 33.

**TYPE B3-P** 98 sq m / 1055 sq ft #01 - 28. **TYPE B3-T** 97 sq m / 1044 sq ft #15 - 22, #15 - 28, #15 - 30.