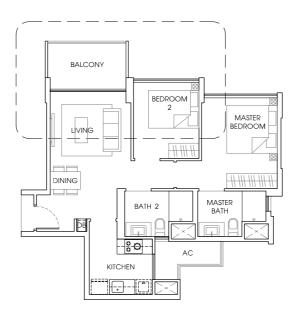

## TYPE B3

97 sq m / 1044 sq ft #02 - 22 to #14 - 22, #02 - 28 to #14 - 28, #02 - 30 to #14 - 30. Mirror Unit. #02 - 33 to #14 - 33.

**TYPE B3-P** 98 sq m / 1055 sq ft #01 - 28. **TYPE B3-T** 97 sq m / 1044 sq ft #15 - 22, #15 - 28, #15 - 30.