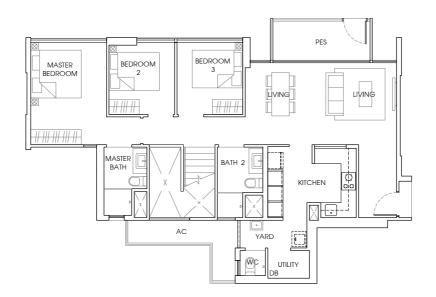

20.



**TYPE B3a-P** 97 sq m / 1044 sq ft #01 - 03.







**TYPE B3b** 96 sq m / 1033 sq ft #02 - 02 to #14 - 02, #02 - 06 to #14 - 06. Mirror Unit. #02 - 09 to #14 - 09.



TYPE B3b-P 97 sq m / 1044 sq ft #01 - 06. Mirror Unit. #01 - 09. **TYPE B3b-T** 96 sq m / 1033 sq ft #15 - 06. Mirror Unit. #15 - 09.









118 sq m / 1270 sq ft #02 - 21 to #14 - 21, #02 - 29 to #14 - 29. Mirror Unit. #02 - 26 to #14 - 26, #02 - 34 to #14 - 34.







TYPE C2 131 sq m / 1410sq ft #02 - 08 to #14 - 08, #02 - 16 to #14 - 16. Mirror Unit. #02 - 11 to #14 - 11.









**TYPE C3-P** 153 sq m / 1647 sq ft #01 - 19.









TYPE C4-P 156 sq m / 1679 sq ft #01 - 07, #01 - 15. Mirror Unit. #01 - 12, #01 - 20.









**TYPE C5-P** 155 sq m / 1668 sq ft #01 - 22, #01 - 30.

Mirror Unit. #01 - 33.









**TYPE C6-P** 159 sq m / 1712 sq ft #01 - 21, #01 - 29.

Mirror Unit. #01 - 26, #01 - 34.









**TYPE C7-P** 160 sq m / 1722 sq ft #01 - 08, #01-16. Mirror Unit. #01 - 11.











TYPE D-P 149 sq m / 1604 sq ft #01 - 25.