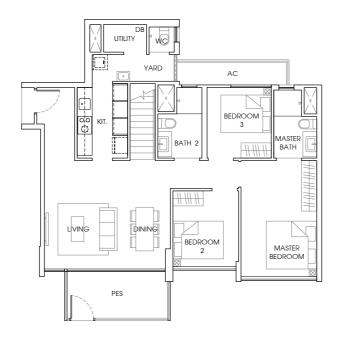

2, #15 - 28, #15 - 30.







## TYPE B3a

96 sq m / 1033 sq ft #02 - 03 to #14 - 03, #02 - 07 to #14 - 07, #02 - 15 to #14 - 15. Mirror Unit. #02 - 12 to #14 - 12, #02 - 20 to #14 - 20.



**TYPE B3a-P** 97 sq m / 1044 sq ft #01 - 03.







**TYPE B3b** 96 sq m / 1033 sq ft #02 - 02 to #14 - 02, #02 - 06 to #14 - 06. Mirror Unit. #02 - 09 to #14 - 09.



TYPE B3b-P 97 sq m / 1044 sq ft #01 - 06. Mirror Unit. #01 - 09. **TYPE B3b-T** 96 sq m / 1033 sq ft #15 - 06. Mirror Unit. #15 - 09.









118 sq m / 1270 sq ft #02 - 21 to #14 - 21, #02 - 29 to #14 - 29. Mirror Unit. #02 - 26 to #14 - 26, #02 - 34 to #14 - 34.







TYPE C2 131 sq m / 1410sq ft #02 - 08 to #14 - 08, #02 - 16 to #14 - 16. Mirror Unit. #02 - 11 to #14 - 11.









**TYPE C3-P** 153 sq m / 1647 sq ft #01 - 19.









TYPE C4-P 156 sq m / 1679 sq ft #01 - 07, #01 - 15. Mirror Unit. #01 - 12, #01 - 20.









**TYPE C5-P** 155 sq m / 1668 sq ft #01 - 22, #01 - 30.

Mirror Unit. #01 - 33.









**TYPE C6-P** 159 sq m / 1712 sq ft #01 - 21, #01 - 29.

Mirror Unit. #01 - 26, #01 - 34.









**TYPE C7-P** 160 sq m / 1722 sq ft #01 - 08, #01-16. Mirror Unit. #01 - 11.











TYPE D-P 149 sq m / 1604 sq ft #01 - 25.