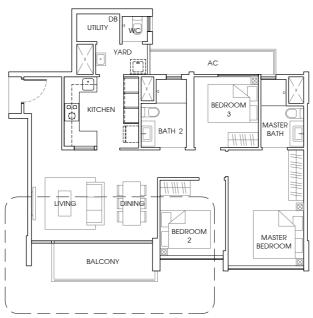

t Mirror Unit. #01 - 18. TYPE A2-T 71 sq m / 764 sq ft #15 - 01. Mirror Unit. #15 - 18.







TYPE B1

84 sq m / 904 sq ft #02 - 10 to #14 - 10, #02 - 24 to #14 - 24, #02 - 32 to #14 - 32. Mirror Unit. #02 - 13 to #14 - 13, #02 - 27 to #14 - 27, #02 - 35 to #14 - 35.



## TYPE B1-P

85 sq m / 915 sq ft #01 - 10, #01 - 24, #01 - 32. Mirror Unit. #01 - 13, #01 - 27, #01 - 35.







## TYPE B2

85 sq m / 915 sq ft #02 - 04 to #14 - 04. Mirror Unit. #02 - 19 to #14 - 19.











**TYPE B2a** 85 sq m / 915 sq ft #02 - 05 to #14 - 05.







## TYPE B3

97 sq m / 1044 sq ft #02 - 22 to #14 - 22, #02 - 28 to #14 - 28, #02 - 30 to #14 - 30. Mirror Unit. #02 - 33 to #14 - 33.



**TYPE B3-P** 98 sq m / 1055 sq ft #01 - 28. **TYPE B3-T** 97 sq m / 1044 sq ft #15 - 22, #15 - 28, #15 - 30.







## TYPE B3a

96 sq m / 1033 sq ft #02 - 03 to #14 - 03, #02 - 07 to #14 - 07, #02 - 15 to #14 - 15. Mirror Unit. #02 - 12 to #14 - 12, #02 - 20 to #14 - 20.



**TYPE B3a-P** 97 sq m / 1044 sq ft #01 - 03.







**TYPE B3b** 96 sq m / 1033 sq ft #02 - 02 to #14 - 02, #02 - 06 to #14 - 06. Mirror Unit. #02 - 09 to #14 - 09.



TYPE B3b-P 97 sq m / 1044 sq ft #01 - 06. Mirror Unit. #01 - 09. **TYPE B3b-T** 96 sq m / 1033 sq ft #15 - 06. Mirror Unit. #15 - 09.









118 sq m / 1270 sq ft #02 - 21 to #14 - 21, #02 - 29 to #14 - 29. Mirror Unit. #02 - 26 to #14 - 26, #02 - 34 to #14 - 34.







TYPE C2 131 sq m / 1410sq ft #02 - 08 to #14 - 08, #02 - 16 to #14 - 16. Mirror Unit. #02 - 11 to #14 - 11.









**TYPE C3-P** 153 sq m / 1647 sq ft #01 - 19.









TYPE C4-P 156 sq m / 167