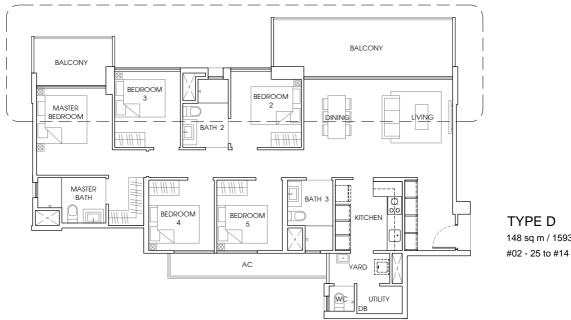

P 97 sq m / 1044 sq ft #01 - 06. Mirror Unit. #01 - 09. **TYPE B3b-T** 96 sq m / 1033 sq ft #15 - 06. Mirror Unit. #15 - 09.









118 sq m / 1270 sq ft #02 - 21 to #14 - 21, #02 - 29 to #14 - 29. Mirror Unit. #02 - 26 to #14 - 26, #02 - 34 to #14 - 34.







TYPE C2 131 sq m / 1410sq ft #02 - 08 to #14 - 08, #02 - 16 to #14 - 16. Mirror Unit. #02 - 11 to #14 - 11.









**TYPE C3-P** 153 sq m / 1647 sq ft #01 - 19.









TYPE C4-P 156 sq m / 1679 sq ft #01 - 07, #01 - 15. Mirror Unit. #01 - 12, #01 - 20.









**TYPE C5-P** 155 sq m / 1668 sq ft #01 - 22, #01 - 30.

Mirror Unit. #01 - 33.









**TYPE C6-P** 159 sq m / 1712 sq ft #01 - 21, #01 - 29.

Mirror Unit. #01 - 26, #01 - 34.









**TYPE C7-P** 160 sq m / 1722 sq ft #01 - 08, #01-16. Mirror Unit. #01 - 11.











TYPE D-P 149 sq m / 1604 sq ft #01 - 25.