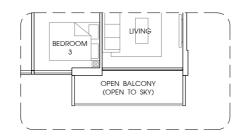

## TYPE B2

85 sq m / 915 sq ft #02 - 04 to #14 - 04. Mirror Unit. #02 - 19 to #14 - 19.

**TYPE B2a** 85 sq m / 915 sq ft #02 - 05 to #14 - 05.