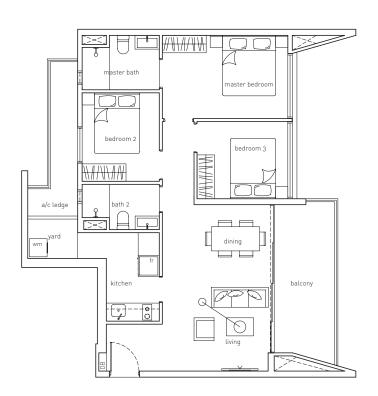

## Type B1a

3-Bedroom 82 sqm / 883 sqft

#02-06, #04-06, #05-06, #07-06, #08-06, #10-06, #11-06, #13-06, #14-06, #16-06

unit with high ceiling in front facing bedrooms, living, dining #17-06

naster bedroom

bedroom 3

dining

Area includes A/C ledge, balcony, PES and void (where applicable). The plans are subject to change as may be required or approved by the relevant authorities. The plans are not drawn to scale and are for purpose of a visual representation of different layouts that are available. All area are approximate and subject to final survey. The developer and its agent cannot be held liable for inaccuracies.