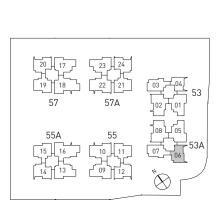

## Type A1

2-Bedroom 71 sqm / 764 sqft

#03-04, #06-04, #09-04, #12-04, #15-04

2-Bedroom 65 sqm / 700 sqft

#04-04, #05-04, #07-04, #08-04, #10-04, #11-04, #13-04, #14-04, #16-04

unit with high ceiling in bedrooms, living #17-04

## Type B1a

3-Bedroom 82 sqm / 883 sqft

#02-06, #04-06, #05-06, #07-06, #08-06, #10-06, #11-06, #13-06, #14-06, #16-06

unit with high ceiling in front facing bedrooms, living, dining #17-06

naster bedroom

#### Type B1

3-Bedroom 93 sqm / 1001 sqft

#03-06, #06-06, #09-06, #12-06, #15-06

Area includes A/C ledge, balcony, PES and void (where applicable). The plans are subject to change as may be required or approved by the relevant authorities. The plans are not drawn to scale and are for purpose of a visual representation of different layouts that are available. All area are approximate and subject to final survey. The developer and its agent cannot be held liable for inaccuracies.

## Type B2

3-Bedroom 92 sqm / 990 sqft

#02-12 to #16-12 #02-14 to #16-14 (mirrored) #02-20 to #16-20 #03-24 to #16-24 (mirrored)

Area includes A/C ledge, balcony, PES and void (where applicable). The plans are subject to change as may be required or approved by the relevant authorities. The plans are not drawn to scale and are for purpose of a visual representation of different layouts that are available. All area are approximate and subject to final survey. The developer and its agent cannot be held liable for inaccuracies.

## Type B2g

3-Bedroom 92 sqm / 990 sqft

#01-12 #01-14 (mirrored) #01-20

Area includes A/C ledge, balcony, PES and void (where applicable). The plans are subject to change as may be required or approved by the relevant authorities. The plans are not drawn to scale and are for purpose of a visual representation of different layouts that are available. All area are approximate and subject to final survey. The developer and its agent cannot be held liable for inaccuracies.

## Туре ВЗ

3-Bedroom 93 sqm / 1001 sqft

#04-03 to #15-03 #02-07 to #15-07 (mirrored)

# Type B3g

3-Bedroom 93 sqm / 1001 sqft

#01-07 (mirrored)

Area includes A/C ledge, balcony, PES and void (where applicable). The plans are subject to change as may be required or approved by the relevant authorities. The plans are not drawn to scale and are for purpose of a visual representation of different layouts that are available. All area are approximate and subject to final survey. The developer and its agent cannot be held liable for inaccuracies.

#### Type BP

3-Bedroom 102 sqm / 1098 sqft

#02-11 to #16-11 (mirrored) #02-15 to #16-15 #02-19 to #16-19 (mirrored) #02-21 to #16-21

unit with high ceiling in front facing bedrooms, living, dining #17-11 (mirrored), #17-15 #17-19 (mirrored), #17-21

## Type BPg

3-Bedroom 102 sqm / 1098 sqft

#01-11 (mirrored) #01-15 #01-19 (mirrored) #01-21

Area includes A/C ledge, balcony, PES and void (where applicable). The plans are subject to change as may be required or approved by the relevant authorities. The plans are not drawn to scale and are for purpose of a visual representation of different layouts that are available. All area are approximate and subject to final survey. The developer and its agent cannot be held liable for inaccuracies.

### Туре СР

4-Bedroom 114 sqm / 1227 sqft

#02-01 to #16-01 (mirrored) #02-05 to #16-05 #02-09 to #15-09 (mirrored) #02-13 to #15-13 #02-17 to #15-17 (mirrored) #02-23 to #15-23

unit with high ceiling in front facing bedrooms, living, dining #17-01 (mirrored) #17-05

4-Bedroom 114 sqm / 1227 sqft

#01-09 (mirrored) #01-13 #01-17 (mirrored) #01-23

4-Bedroom 125 sqm / 1346 sqft

unit with high ceiling in bedrooms, living, dining #17-10 #17-22 (mirrored)

balcony yard

Area includes A/C ledge, balcony, PES and void (where applicable). The plans are subject to change as may be required or approved by the relevant authorities. The plans are not drawn to scale and are for purpose of a visual representation of different layouts that are available. All area are approximate and subject to final survey. The developer and its agent cannot be held liable for inaccuracies.

## Type CJ

4-Bedroom 121 sqm / 1302 sqft

#02-02 to #15-02 #02-08 to #15-08 (mirrored) #02-10 to #16-10 #02-22 to #16-22 (mirrored)

## Type CJg

4-Bedroom 121 sqm / 1302 sqft

#01-02 #01-08 (mirrored) #01-10 #01-22 (mirrored)

Area includes A/C ledge, balcony, PES and void (where applicable). The plans are subject to change as may be required or approved by the relevant authorities. The plans are not drawn to scale and are for purpose of a visual representation of different layouts that are available. All area are approximate and subject to final survey. The developer and its agent cannot be held liable for inaccuracies.

# Type DJt

5-Bedroom 141 sqm / 1518 sqft

unit with high ceiling in bedrooms, living, dining #17-16 (mirrored) #17-18

5-Bedroom 137 sqm / 1475 sqft

#02-16 to #16-16 (mirrored) #02-18 to #16-18

5-Bedroom 147 sqm / 1582 sqft

#01-16 (mirrored) #01-18

Area includes A/C ledge, balcony, PES and void (where applicable). The plans are subject to change as may be required or approved by the relevant authorities. The plans are not drawn to scale and are for purpose of a visual representation of different layouts that are available. All area are approximate and subject to final survey. The developer and its agent cannot be held liable for inaccuracies.