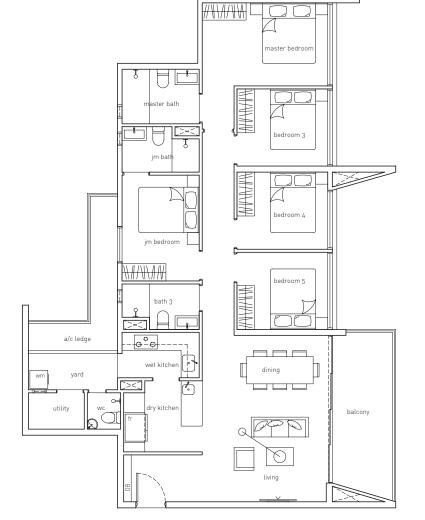

# Type DJt

5-Bedroom 141 sqm / 1518 sqft

unit with high ceiling in bedrooms, living, dining #17-16 (mirrored) #17-18

5-Bedroom 137 sqm / 1475 sqft

#02-16 to #16-16 (mirrored) #02-18 to #16-18

5-Bedroom 147 sqm / 1582 sqft

#01-16 (mirrored) #01-18

Area includes A/C ledge, balcony, PES and void (where applicable). The plans are subject to change as may be required or approved by the relevant authorities. The plans are not drawn to scale and are for purpose of a visual representation of different layouts that are available. All area are approximate and subject to final survey. The developer and its agent cannot be held liable for inaccuracies.