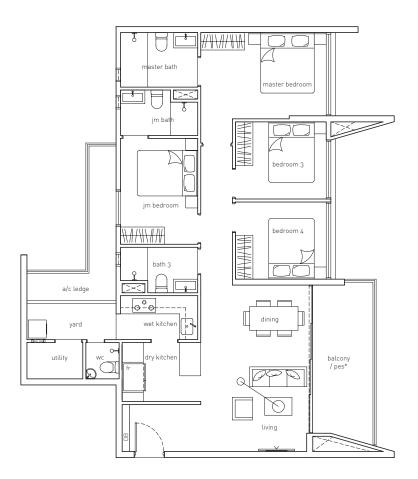

4-Bedroom 114 sqm / 1227 sqft

#01-09 (mirrored) #01-13 #01-17 (mirrored) #01-23

4-Bedroom 125 sqm / 1346 sqft

unit with high ceiling in bedrooms, living, dining #17-10 #17-22 (mirrored)

balcony yard

Area includes A/C ledge, balcony, PES and void (where applicable). The plans are subject to change as may be required or approved by the relevant authorities. The plans are not drawn to scale and are for purpose of a visual representation of different layouts that are available. All area are approximate and subject to final survey. The developer and its agent cannot be held liable for inaccuracies.