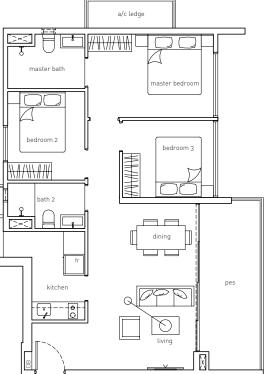

bedroom 3

dining

Area includes A/C ledge, balcony, PES and void (where applicable). The plans are subject to change as may be required or approved by the relevant authorities. The plans are not drawn to scale and are for purpose of a visual representation of different layouts that are available. All area are approximate and subject to final survey. The developer and its agent cannot be held liable for inaccuracies.

\* at 1st storey units, PES in lieu of balcony