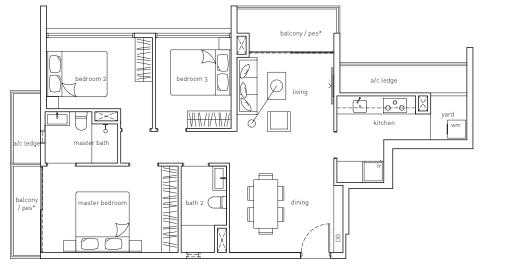

## Type B1a

3-Bedroom 82 sqm / 883 sqft

#02-06, #04-06, #05-06, #07-06, #08-06, #10-06, #11-06, #13-06, #14-06, #16-06

unit with high ceiling in front facing bedrooms, living, dining #17-06

naster bedroom

bedroom 3

dining

Area includes A/C ledge, balcony, PES and void (where applicable). The plans are subject to change as may be required or approved by the relevant authorities. The plans are not drawn to scale and are for purpose of a visual representation of different layouts that are available. All area are approximate and subject to final survey. The developer and its agent cannot be held liable for inaccuracies.