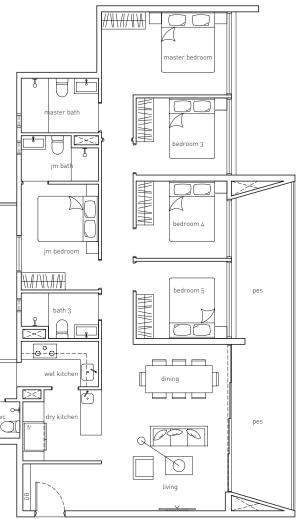

# Type DJt

5-Bedroom 141 sqm / 1518 sqft

unit with high ceiling in bedrooms, living, dining #17-16 (mirrored) #17-18

5-Bedroom 137 sqm / 1475 sqft

#02-16 to #16-16 (mirrored) #02-18 to #16-18

5-Bedroom 147 sqm / 1582 sqft

#01-16 (mirrored) #01-18

Area includes A/C ledge, balcony, PES and void (where applicable). The plans are subject to change as may be required or approved by the relevant authorities. The plans are not drawn to scale and are for purpose of a visual representation of different layouts that are available. All area are approximate and subject to final survey. The developer and its agent cannot be held liable for inaccuracies.