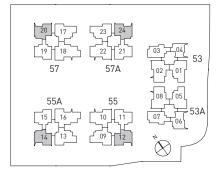

## Type A1

2-Bedroom 71 sqm / 764 sqft

#03-04, #06-04, #09-04, #12-04, #15-04

2-Bedroom 65 sqm / 700 sqft

#04-04, #05-04, #07-04, #08-04, #10-04, #11-04, #13-04, #14-04, #16-04

unit with high ceiling in bedrooms, living #17-04

## Type B1a

3-Bedroom 82 sqm / 883 sqft

#02-06, #04-06, #05-06, #07-06, #08-06, #10-06, #11-06, #13-06, #14-06, #16-06

unit with high ceiling in front facing bedrooms, living, dining #17-06

naster bedroom

#### Type B1

3-Bedroom 93 sqm / 1001 sqft

#03-06, #06-06, #09-06, #12-06, #15-06

Area includes A/C ledge, balcony, PES and void (where applicable). The plans are subject to change as may be required or approved by the relevant authorities. The plans are not drawn to scale and are for purpose of a visual representation of different layouts that are available. All area are approximate and subject to final survey. The developer and its agent cannot be held liable for inaccuracies.

## Type B2

3-Bedroom 92 sqm / 990 sqft

#02-12 to #16-12 #02-14 to #16-14 (mirrored) #02-20 to #16-20 #03-24 to #16-24 (mirrored)

Area includes A/C ledge, balcony, PES and void (where applicable). The plans are subject to change as may be required or approved by the relevant authorities. The plans are not drawn to scale and are for purpose of a visual representation of different layouts that are available. All area are approximate and subject to final survey. The developer and its agent cannot be held liable for inaccuracies.

## Type B2g

3-Bedroom 92 sqm / 990 sqft

#01-12 #01-14 (mirrored) #01-20

Area includes A/C ledge, balcony, PES and void (where applicable). The plans are subject to change as may be required or approved by the relevant authorities. The plans are not drawn to scale and are for purpose of a visual representation of different layouts that are available. All area are approximate and subject to final survey. The developer and its agent cannot be held liable for inaccuracies.

## Туре ВЗ

3-Bedroom 93 sqm / 1001 sqft

#04-03 to #15-03 #02-07 to #15-07 (mirrored)

# Type B3g

3-Bedroom 93 sqm / 1001 sqft

#01-07 (mirrored)

Area includes A/C ledge, balcony, PES and void (where applicable). The plans are subject to change as may be required or approved by the relevant authorities. The plans are not drawn to scale and are for purpose of a visual representation of different layouts that are available. All area are approximate and subject to final survey. The developer and its agent cannot be held liable for inaccuracies.

#### Type BP

3-Bedroom 102 sqm / 1098 sqft

#02-11 to #16-11 (mirrored) #02-15 to #16-15 #02-19 to #16-19 (mirrored) #02-21 to #16-21

unit with high ceiling in front facing bedrooms, living, dining #17-11 (mirrored), #17-15 #17-19 (mirrored), #17-21

## Type BPg

3-Bedroom 102 sqm / 1098 sqft

#01-11 (mirrored) #01-15 #01-19 (mirrored) #01-21

Area includes A/C ledge, balcony, PES and void (where applicable). The plans are subject to change as may be required or approved by the relevant authorities. The plans are not drawn to scale and are for purpose of a visual representation of different layouts that are available. All area are approximate and subject to final survey. The developer and its agent cannot be held liable for inaccuracies.

### Туре СР

4-Bedroom 114 sqm / 1227 sqft

#02-01 to #16-01 (mirrored) #02-05 to #16-05 #02-09 to #15-09 (mirrored) #02-13 to #15-13 #02-17 to #15-17 (mirrored) #02-23 to #15-23

unit with high ceiling in front facing bedrooms, living, dining #17-01 (mirrored) #17-05

4-Bedroom 114 sqm / 1227 sqft

#01-09 (mirrored) #01-13 #01-17 (mirrored) #01-23

4-Bedroom 125 sqm / 1346 sqft

unit with high ceiling in bedrooms, living, dining #17-10 #17-22 (mirrored)

balcony yard

Area includes A/C ledge, balcony, PES and void (where applicable). The plans are subject to change as may be required or approved by the relevant authorities. The plans are not drawn to scale and are for purpose of a visual representation of different layouts that are available. All area are approximate and subject to final survey. The developer and its agent cannot be held liable for inaccuracies.

## Type CJ

4-Bedroom 121 sqm / 1302 sqft

#02-02 to #15-02 #02-08 to #15-08 (mirrored) #02-10 to #16-10 #02-22 to #16-22 (mirrored)

## Type CJg

4-Bedroom 121 sqm / 1302 sqft

#01-02 #01-08 (mirrored) #01-10 #01-22 (mirrored)

Area includes A/C ledge, balcony, PES and void (where applicable). The plans are subject to change as may be required or approved by the relevant authorities. The plans are not drawn to scale and are for purpose of a visual representation of different layouts that are available. All area are approximate and subject to final survey. The developer and its agent cannot be held liable for inaccuracies.

# Type DJt

5-Bedroom 141 sqm / 1518 sqft

unit with high ceiling in bedrooms, living, dining #17-16 (mirrored) #17-18

5-Bedroom 137 sqm / 1475 sqft

#02-16 to #16-16 (mirrored) #02-18 to #16-18

5-Bedroom 147 sqm / 1582 sqft

#01-16 (mirrored) #01-18

Area includes A/C ledge, balcony, PES and void (where applicable). The plans are subject to change as may be required or approved by the relevant authorities. The plans are not drawn to scale and are for purpose of a visual representation of different layouts that are available. All area are approximate and subject to final survey. The developer and its agent cannot be held liable for inaccuracies.