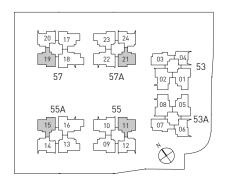

## Type A1

2-Bedroom 71 sqm / 764 sqft

#03-04, #06-04, #09-04, #12-04, #15-04

2-Bedroom 65 sqm / 700 sqft

#04-04, #05-04, #07-04, #08-04, #10-04, #11-04, #13-04, #14-04, #16-04

unit with high ceiling in bedrooms, living #17-04

## Type B1a

3-Bedroom 82 sqm / 883 sqft

#02-06, #04-06, #05-06, #07-06, #08-06, #10-06, #11-06, #13-06, #14-06, #16-06

unit with high ceiling in front facing bedrooms, living, dining #17-06

naster bedroom

#### Type B1

3-Bedroom 93 sqm / 1001 sqft

#03-06, #06-06, #09-06, #12-06, #15-06

Area includes A/C ledge, balcony, PES and void (where applicable). The plans are subject to change as may be required or approved by the relevant authorities. The plans are not drawn to scale and are for purpose of a visual representation of different layouts that are available. All area are approximate and subject to final survey. The developer and its agent cannot be held liable for inaccuracies.

## Type B2

3-Bedroom 92 sqm / 990 sqft

#02-12 to #16-12 #02-14 to #16-14 (mirrored) #02-20 to #16-20 #03-24 to #16-24 (mirrored)

Area includes A/C ledge, balcony, PES and void (where applicable). The plans are subject to change as may be required or approved by the relevant authorities. The plans are not drawn to scale and are for purpose of a visual representation of different layouts that are available. All area are approximate and subject to final survey. The developer and its agent cannot be held liable for inaccuracies.

## Type B2g

3-Bedroom 92 sqm / 990 sqft

#01-12 #01-14 (mirrored) #01-20

Area includes A/C ledge, balcony, PES and void (where applicable). The plans are subject to change as may be required or approved by the relevant authorities. The plans are not drawn to scale and are for purpose of a visual representation of different layouts that are available. All area are approximate and subject to final survey. The developer and its agent cannot be held liable for inaccuracies.

## Туре ВЗ

3-Bedroom 93 sqm / 1001 sqft

#04-03 to #15-03 #02-07 to #15-07 (mirrored)

# Type B3g

3-Bedroom 93 sqm / 1001 sqft

#01-07 (mirrored)

Area includes A/C ledge, balcony, PES and void (where applicable). The plans are subject to change as may be required or approved by the relevant authorities. The plans are not drawn to scale and are for purpose of a visual representation of different layouts that are available. All area are approximate and subject to final survey. The developer and its agent cannot be held liable for inaccuracies.

#### Type BP

3-Bedroom 102 sqm / 1098 sqft

#02-11 to #16-11 (mirrored) #02-15 to #16-15 #02-19 to #16-19 (mirrored) #02-21 to #16-21

unit with high ceiling in front facing bedrooms, living, dining #17-11 (mirrored), #17-15 #17-19 (mirrored), #17-21

## Type BPg

3-Bedroom 102 sqm / 1098 sqft

#01-11 (mirrored) #01-15 #01-19 (mirrored) #01-21

Area includes A/C ledge, balcony, PES and void (where applicable). The plans are subject to change as may be required or approved by the relevant authorities. The plans are not drawn to scale and are for purpose of a visual representation of different layouts that are available. All area are approximate and subject to final survey. The developer and its agent cannot be held liable for inaccuracies.

### Туре СР

4-Bedroom 114 sqm / 1227 sqft

#02-01 to #16-01 (mirrored) #02-05 to #16-05 #02-09 to #15-09 (mirrored) #02-13 to #15-13 #02-17 to #15-17 (mirrored) #02-23 to #15-23

unit with high ceiling in front facing bedrooms, living, dining #17-01 (mirrored) #17-05

4-Bedroom 114 sqm / 1227 sqft

#01-09 (mirrored) #01-13 #01-17 (mirrored) #01-23

4-Bedroom 125 sqm / 1346 sqft

unit with high ceiling in bedrooms, living, dining #17-10 #17-22 (mirrored)

balcony yard

Area includes A/C ledge, balcony, PES and void (where applicable). The plans are subject to change as may be required or approved by the relevant authorities. The plans are not drawn to scale and are for purpose of a visual representation of different layouts that are available. All area are approximate and subject to final survey. The developer and its agent cannot be held liable for inaccuracies.

## Type CJ

4-Bedroom 121 sqm / 1302 sqft

#02-02 to #15-02 #02-08 to #15-08 (mirrored) #02-10 to #16-10 #02-22 to #16-22 (mirrored)

## Type CJg

4-Bedroom 121 sqm / 1302 sqft

#01-02 #01-08 (mirrored) #01-10 #01-22 (mirrored)

Area includes A/C ledge, balcony, PES and void (where applicable). The plans are subject to change as may be required or approved by the relevant authorities. The plans are not drawn to scale and are for purpose of a visual representation of different layouts that are available. All area are approximate and subject to final survey. The developer and its agent cannot be held liable for inaccuracies.

# Type DJt

5-Bedroom 141 sqm / 1518 sqft

unit with high ceiling in bedrooms, living, dining #17-16 (mirrored) #17-18

5-Bedroom 137 sqm / 1475 sqft

#02-16 to #16-16 (mirrored) #02-18 to #16-18

5-Bedroom 147 sqm / 1582 sqft

#01-16 (mirrored) #01-18

Area includes A/C ledge, balcony, PES and void (where applicable). The plans are subject to change as may be required or approved by the relevant authorities. The plans are not drawn to scale and are for purpose of a visual representation of different layouts that are available. All area are approximate and subject to final survey. The developer and its agent cannot be held liable for inaccuracies.