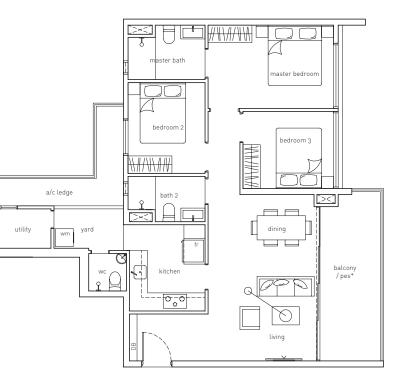

### Туре СР

4-Bedroom 114 sqm / 1227 sqft

#02-01 to #16-01 (mirrored) #02-05 to #16-05 #02-09 to #15-09 (mirrored) #02-13 to #15-13 #02-17 to #15-17 (mirrored) #02-23 to #15-23

unit with high ceiling in front facing bedrooms, living, dining #17-01 (mirrored) #17-05

4-Bedroom 114 sqm / 1227 sqft

#01-09 (mirrored) #01-13 #01-17 (mirrored) #01-23

4-Bedroom 125 sqm / 1346 sqft

unit with high ceiling in bedrooms, living, dining #17-10 #17-22 (mirrored)

balcony yard

Area includes A/C ledge, balcony, PES and void (where applicable). The plans are subject to change as may be required or approved by the relevant authorities. The plans are not drawn to scale and are for purpose of a visual representation of different layouts that are available. All area are approximate and subject to final survey. The developer and its agent cannot be held liable for inaccuracies.