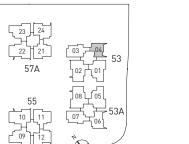

n. Club House
- o. Celebration Lawn p. BBQ Pits with Alfresco Dining

92 Relaxation and Rejuvenation

- q. Sky Garden and View Deck
- r. Community Planting
- s. Hammock Forest
- t. Spiral Garden
- u. Tai Chi Garden
- v. Yoga Garden
- w. Rose Garden

#### 🙁 Entrance

- x. Guard House
- y. Arrival Boulevard
- z. Drop-Off Terrace



## Type A1

2-Bedroom 71 sqm / 764 sqft

#03-04, #06-04, #09-04, #12-04, #15-04



2-Bedroom 65 sqm / 700 sqft

#04-04, #05-04, #07-04, #08-04, #10-04, #11-04, #13-04, #14-04, #16-04

unit with high ceiling in bedrooms, living #17-04

## Type B1a

3-Bedroom 82 sqm / 883 sqft

#02-06, #04-06, #05-06, #07-06, #08-06, #10-06, #11-06, #13-06, #14-06, #16-06

unit with high ceiling in front facing bedrooms, living, dining #17-06

naster bedroom

bedroom 3

dining







Area includes A/C ledge, balcony, PES and void (where applicable). The plans are subject to change as may be required or approved by the relevant authorities. The plans are not drawn to scale and are for purpose of a visual representation of different layouts that are available. All area are approximate and subject to final survey. The developer and its agent cannot be held liable for inaccuracies.

\* at 1st storey units, PES in lieu of balcony



#### Type B1

3-Bedroom 93 sqm / 1001 sqft

#03-06, #06-06, #09-06, #12-06, #15-06



Area includes A/C ledge, balcony, PES and void (where applicable). The plans are subject to change as may be required or approved by the relevant authorities. The plans are not drawn to scale and are for purpose of a visual representation of different layouts