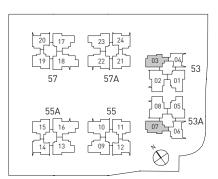

## Type A1

2-Bedroom 71 sqm / 764 sqft

#03-04, #06-04, #09-04, #12-04, #15-04

2-Bedroom 65 sqm / 700 sqft

#04-04, #05-04, #07-04, #08-04, #10-04, #11-04, #13-04, #14-04, #16-04

unit with high ceiling in bedrooms, living #17-04

## Type B1a

3-Bedroom 82 sqm / 883 sqft

#02-06, #04-06, #05-06, #07-06, #08-06, #10-06, #11-06, #13-06, #14-06, #16-06

unit with high ceiling in front facing bedrooms, living, dining #17-06

naster bedroom

#### Type B1

3-Bedroom 93 sqm / 1001 sqft

#03-06, #06-06, #09-06, #12-06, #15-06

Area includes A/C ledge, balcony, PES and void (where applicable). The plans are subject to change as may be required or approved by the relevant authorities. The plans are not drawn to scale and are for purpose of a visual representation of different layouts that are available. All area are approximate and subject to final survey. The developer and its agent cannot be held liable for inaccuracies.

## Type B2

3-Bedroom 92 sqm / 990 sqft

#02-12 to #16-12 #02-14 to #16-14 (mirrored) #02-20 to #16-20 #03-24 to #16-24 (mirrored)

Area includes A/C ledge, balcony, PES and void (where applicable). The plans are subject to change as may be required or approved by the relevant authorities. The plans are not drawn to scale and are for purpose of a visual representation of different layouts that are available. All area are approximate and subject to final survey. The developer and its agent cannot be held liable for inaccuracies.

## Type B2g

3-Bedroom 92 sqm / 990 sqft

#01-12 #01-14 (mirrored) #01-20

Area includes A/C ledge, balcony, PES and void (where applicable). The plans are subject to change as may be required or approved by the relevant authorities. The plans are not drawn to scale and are for purpose of a visual representation of different layouts that are available. All area are approximate and subject to final survey. The developer and its agent cannot be held liable for inaccuracies.

## Туре ВЗ

3-Bedroom 93 sqm / 1001 sqft

#04-03 to #15-03 #02-07 to #15-07 (mirrored)

# Type B3g

3-Bedroom 93 sqm / 1001 sqft

#01-07 (mirrored)

Area includes A/C ledge, balcony, PES and void (where applicable). The plans are subject to change as may be required or approved by the relevant authorities. The plans are not drawn to scale and are for purpose of a visual representation of different layouts that are available. All area are approximate and subject to final survey. The developer and its agent cannot be held liable for inaccuracies.

#### Type BP

3-Bedroom 102 sqm / 1098 sqft

#02-11 to #16-11 (mirrored) #02-15 to #16-15 #02-19 to #16-19 (mirrored) #02-21 to #16-21

unit with high ceiling in front facing bedrooms, living, dining #17-11 (mirrored), #17-15 #17-19 (mirrored), #17-21

## Type BPg

3-Bedroom 102 sqm / 1098 sqft

#01-11 (mirrored) #01-15 #01-19 (mirrored) #01-21

Area includes A/C ledge, balcony, PES and void (where applicable). The plans are subject to change as may be required or approved by the relevant authorities. The plans are not drawn to scale and are for purpose of a visual representation of different layouts that are available. All area are approximate and subject to final survey. The developer and its agent cannot be held liable for inaccuracies.

### Туре СР

4-Bedroom 114 sqm / 1227 sqft

#02-01 to #16-01 (mirrored) #02-05 to #16-05 #02-09 to #15-09 (mirrored) #02-13 to #15-13 #02-17 to #15-17 (mirrored) #02-23 to #15-23

unit with high ceiling in front facing bedrooms, living, dining #17-01 (mirrored) #17-05

4-Bedroom 114 sqm / 1227 sqft

#01-09 (mirrored) #01-13 #01-17 (mirrored) #01-23

4-Bedroom 125 sqm / 1346 sqft

unit with high ceiling in bedrooms, living, dining #17-10 #17-22 (mirrored)

balcony yard

Area includes A/C ledge, balcony, PES and void (where applicable). The plans are subject to change as may be required or approved by the relevant authorities. The plans are not drawn to scale and are for purpose of a visual representation of different layouts that are available. All area are approximate and subject to final survey. The developer and its agent cannot be held liable for inaccuracies.

## Type CJ

4-Bedroom 121 sqm / 1302 sqft

#02-02 to #15-02 #02-08 to #15-08 (mirrored) #02-10 to #16-10 #02-22 to #16-22 (mirrored)

## Type CJg

4-Bedroom 121 sqm / 1302 sqft

#01-02 #01-08 (mirrored) #01-10 #01-22 (mirrored)

Area includes A/C ledge, balcony, PES and void (where applicable). The plans are subject to change as may be required or approved by the relevant authorities. The plans are not drawn to scale and are for purpose of a visual representation of different layouts that are available. All area are approximate and subject to final survey. The developer and its agent cannot be held liable for inaccuracies.

# Type DJt

5-Bedroom 141 sqm / 1518 sqft

unit with high ceiling in bedrooms, living, dining #17-16 (mirrored) #17-18

5-Bedroom 137 sqm / 1475 sqft

#02-16 to #16-16 (mirrored) #02-18 to #16-18

5-Bedroom 147 sqm / 1582 sqft

#01-16 (mirrored) #01-18

Area includes A/C ledge, balcony, PES and void (where applicable). The plans are subject to change as may be required or approved by the relevant authorities. The plans are not drawn to scale and are for purpose of a visual representation of different layouts that are available. All area are approximate and subject to final survey. The developer and its agent cannot be held liable for inaccuracies.