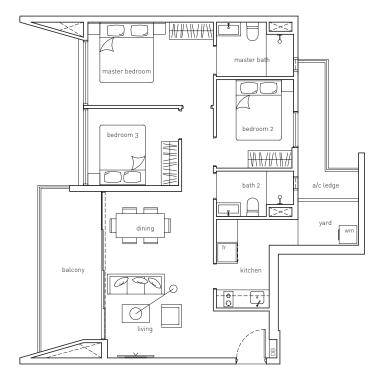

## Type B1a

3-Bedroom 82 sqm / 883 sqft

#02-06, #04-06, #05-06, #07-06, #08-06, #10-06, #11-06, #13-06, #14-06, #16-06

unit with high ceiling in front facing bedrooms, living, dining #17-06

naster bedroom

bedroom 3

dining

Area includes A/C ledge, balcony, PES and void (where applicable). The plans are subject to change as may be required or approved by the relevant authorities. The plans are not drawn to scale and are for purpose of a visual representation of different layouts that are available. All area are approximate and subject to final survey. The developer and its agent cannot be held liable for inaccuracies.