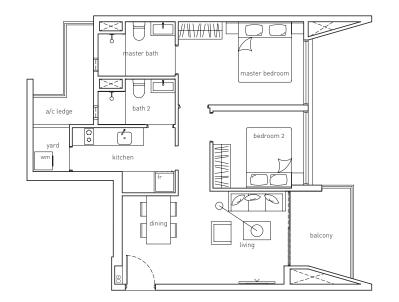

## Type A1

2-Bedroom 71 sqm / 764 sqft

#03-04, #06-04, #09-04, #12-04, #15-04

2-Bedroom 65 sqm / 700 sqft

#04-04, #05-04, #07-04, #08-04, #10-04, #11-04, #13-04, #14-04, #16-04

unit with high ceiling in bedrooms, living #17-04