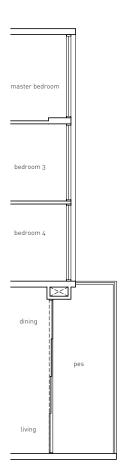

## Type B1a

3-Bedroom 82 sqm / 883 sqft

#02-06, #04-06, #05-06, #07-06, #08-06, #10-06, #11-06, #13-06, #14-06, #16-06

unit with high ceiling in front facing bedrooms, living, dining #17-06

naster bedroom

bedroom 3

dining

Area includes A/C ledge, balcony, PES and void (where applicable). The plans are subject to change as may be required or approved by the relevant authorities. The plans are not drawn to scale and are for purpose of a visual representation of different layouts that are available. All area are approximate and subject to final survey. The developer and its agent cannot be held liable for inaccuracies.