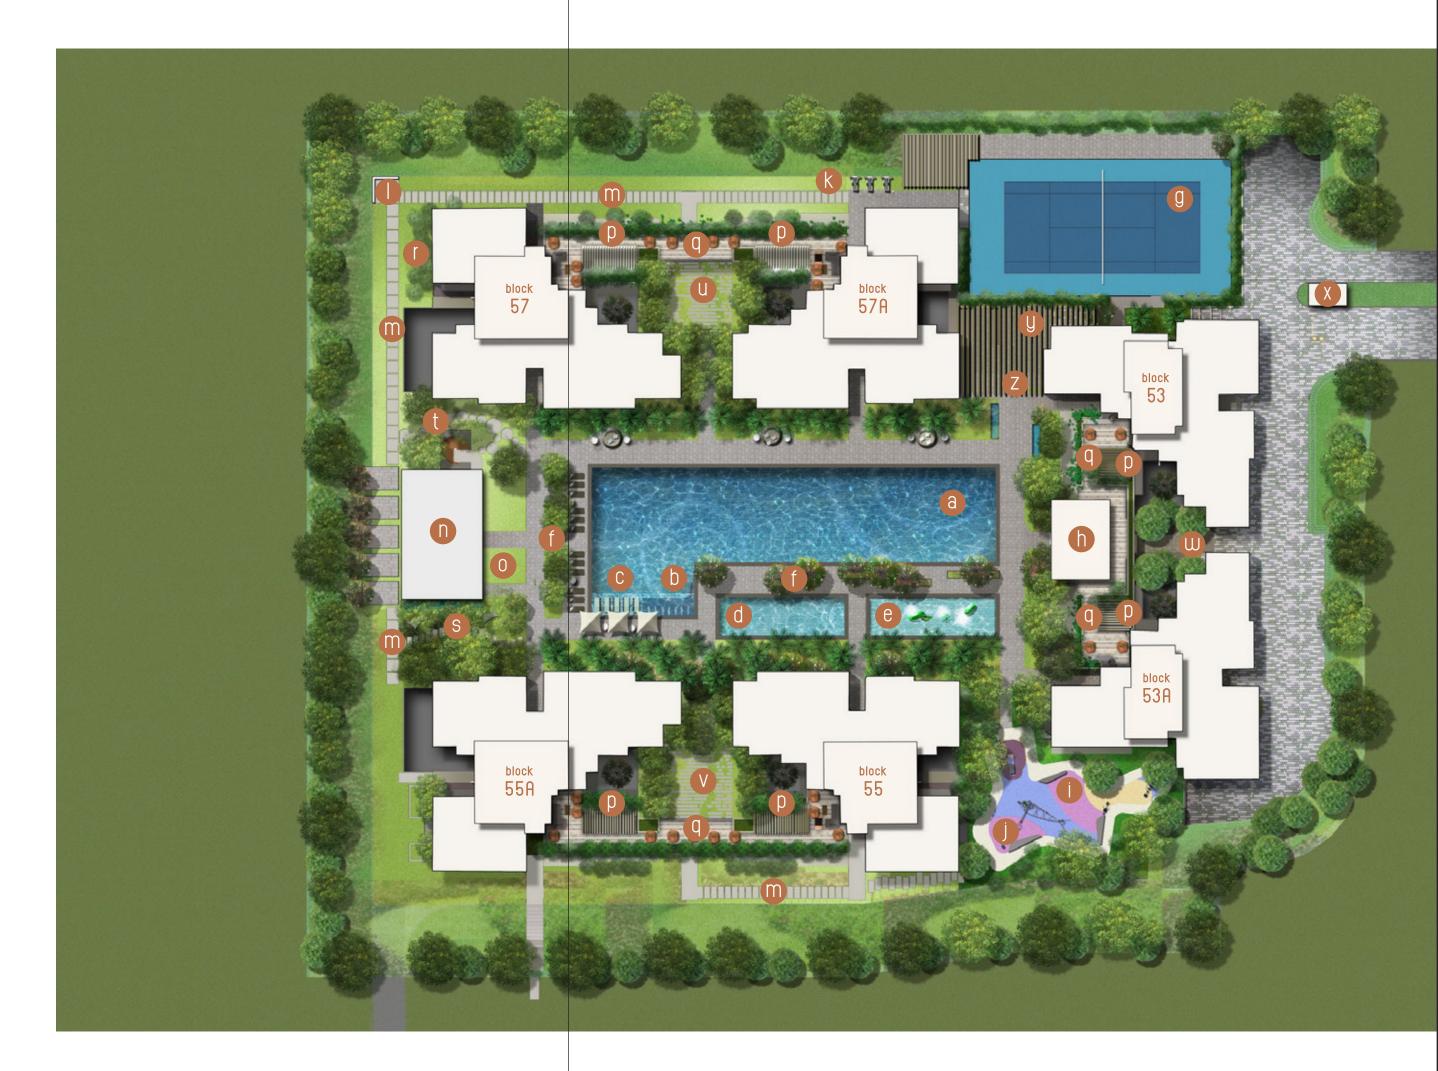

# se facilities plan

### legend

#### 🙁 Pools

- a. 50-m Lap Pool
- b. Pool Spa
- c. Wet Lounge
- d. Children's Pool
- e. Children's Water Play
- f. Sunshine Deck

#### 🙁 Sports and Fitness

- g. Recreational Tennis Court
- h. Sky Gym
- i. Fitness Park
- j. Children's Playground
- k. Stretching Station
- l. Foot Reflexology
- m. Jogging Trail

#### 92 Gathering and Merriment

- n. Club House
- o. Celebration Lawn p. BBQ Pits with Alfresco Dining

92 Relaxation and Rejuvenation

- q. Sky Garden and View Deck
- r. Community Planting
- s. Hammock Forest
- t. Spiral Garden
- u. Tai Chi Garden
- v. Yoga Garden
- w. Rose Garden

#### 🙁 Entrance

- x. Guard House
- y. Arrival Boulevard
- z. Drop-Off Terrace