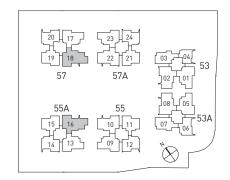

# se facilities plan

### legend

#### 🙁 Pools

- a. 50-m Lap Pool
- b. Pool Spa
- c. Wet Lounge
- d. Children's Pool
- e. Children's Water Play
- f. Sunshine Deck

#### 🙁 Sports and Fitness

- g. Recreational Tennis Court
- h. Sky Gym
- i. Fitness Park
- j. Children's Playground
- k. Stretching Station
- l. Foot Reflexology
- m. Jogging Trail

#### 92 Gathering and Merriment

- n. Club House
- o. Celebration Lawn p. BBQ Pits with Alfresco Dining

92 Relaxation and Rejuvenation

- q. Sky Garden and View Deck
- r. Community Planting
- s. Hammock Forest
- t. Spiral Garden
- u. Tai Chi Garden
- v. Yoga Garden
- w. Rose Garden

#### 🙁 Entrance

- x. Guard House
- y. Arrival Boulevard
- z. Drop-Off Terrace