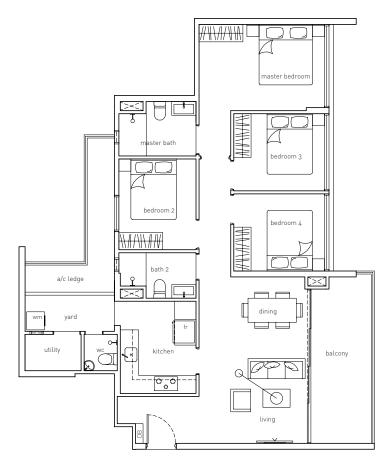

# Type DJt

5-Bedroom 141 sqm / 1518 sqft

unit with high ceiling in bedrooms, living, dining #17-16 (mirrored) #17-18

5-Bedroom 137 sqm / 1475 sqft

#02-16 to #16-16 (mirrored) #02-18 to #16-18

5-Bedroom 147 sqm / 1582 sqft

#01-16 (mirrored) #01-18

Area includes A/C ledge, balcony, PES and void (where applicable). The plans are subject to change as may be required or approved by the relevant authorities. The plans are not drawn to scale and are for purpose of a visual representation of different layouts that are available. All area are approximate and subject to final survey. The developer and its agent cannot be held liable for inaccuracies.