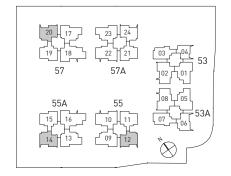

## Type A1

2-Bedroom 71 sqm / 764 sqft

#03-04, #06-04, #09-04, #12-04, #15-04

2-Bedroom 65 sqm / 700 sqft

#04-04, #05-04, #07-04, #08-04, #10-04, #11-04, #13-04, #14-04, #16-04

unit with high ceiling in bedrooms, living #17-04

## Type B1a

3-Bedroom 82 sqm / 883 sqft

#02-06, #04-06, #05-06, #07-06, #08-06, #10-06, #11-06, #13-06, #14-06, #16-06

unit with high ceiling in front facing bedrooms, living, dining #17-06

naster bedroom

#### Type B1

3-Bedroom 93 sqm / 1001 sqft

#03-06, #06-06, #09-06, #12-06, #15-06

Area includes A/C ledge, balcony, PES and void (where applicable). The plans are subject to change as may be required or approved by the relevant authorities. The plans are not drawn to scale and are for purpose of a visual representation of different layouts that are available. All area are approximate and subject to final survey. The developer and its agent cannot be held liable for inaccuracies.

## Type B2

3-Bedroom 92 sqm / 990 sqft

#02-12 to #16-12 #02-14 to #16-14 (mirrored) #02-20 to #16-20 #03-24 to #16-24 (mirrored)

Area includes A/C ledge, balcony, PES and void (where applicable). The plans are subject to change as may be required or approved by the relevant authorities. The plans are not drawn to scale and are for purpose of a visual representation of different layouts that are available. All area are approximate and subject to final survey. The developer and its agent cannot be held liable for inaccuracies.

## Type B2g

3-Bedroom 92 sqm / 990 sqft

#01-12 #01-14 (mirrored) #01-20

Area includes A/C ledge, balcony, PES and void (where applicable). The plans are subject to change as may be required or approved by the relevant authorities. The plans are not drawn to scale and are for purpose of a visual representation of different layouts that are available. All area are approximate and subject to final survey. The developer and its agent cannot be held liable for inaccuracies.

## Туре ВЗ

3-Bedroom 93 sqm / 1001 sqft

#04-03 to #15-03 #02-07 to #15-07 (mirrored)

# Type B3g

3-Bedroom 93 sqm / 1001 sqft

#01-07 (mirrored)

Area includes A/C ledge, balcony, PES and void (where applicable). The plans are subject to change as may be required or approved by the relevant authorities. The plans are not drawn to scale and are for purpose of a visual representation of different layouts that are available. All area are approximate and subject to final survey. The developer and its agent cannot be held liable for inaccuracies.

#### Type BP

3-Bedroom 102 sqm / 1098 sqft

#02-11 to #16-11 (mirrored) #02-15 to #16-15 #02-19 to #16-19 (mirrored) #02-21 to #16-21

unit with high ceiling in front facing bedrooms, living, dining #17-11 (mirrored), #17-15 #17-19 (mirrored), #17-21

## Type BPg

3-Bedroom 102 sqm / 1098 sqft

#01-11 (mirrored) #01-15 #01-19 (mirrored) #01-21

Area includes A/C ledge, balcony, PES and void (where applicable). The plans are subject to change as may be required or approved by the relevant authorities. The plans are not drawn to scale and are for purpose of a visual representation of different layouts that are available. All area are approximate and subject to final survey. The developer and its agent cannot be held liable for inaccuracies.

### Туре СР

4-Bedroom 114 sqm / 1227 sqft

#02-01 to #16-01 (mirrored) #02-05 to #16-05 #02-09 to #15-09 (mirrored) #02-13 to #15-13 #02-17 to #15-17 (mirrored) #02-23 to #15-23

unit with high ceiling in front facing bedrooms, living, dining #17-01 (mirrored) #17-05

4-Bedroom 114 sqm / 1227 sqft

#01-09 (mirrored) #01-13 #01-17 (mirrored) #01-23

4-Bedroom 125 sqm / 1346 sqft

unit with high ceiling in bedrooms, living, dining #17-10 #17-22 (mirrored)

balcony yard

Area includes A/C ledge, balcony, PES and void (where applicable). The plans are subject to change as may be required or approved by the relevant authorities. The plans are not drawn to scale and are for purpose of a visual representation of different layouts that are available. All area are approximate and subject to final survey. The developer and its agent cannot be held liable for inaccuracies.

## Type CJ

4-Bedroom 121 sqm / 1302 sqft

#02-02 to #15-02 #02-08 to #15-08 (mirrored) #02-10 to #16-10 #02-22 to #16-22 (mirrored)

## Type CJg

4-Bedroom 121 sqm / 1302 sqft

#01-02 #01-08 (mirrored) #01-10 #01-22 (mirrored)

Area includes A/C ledge, balcony, PES and void (where applicable). The plans are subject to change as may be required or approved by the relevant authorities. The plans are not drawn to scale and are for purpose of a visual representation of different layouts that are available. All area are approximate and subject to final survey. The developer and its agent cannot be held liable for inaccuracies.

# Type DJt

5-Bedroom 141 sqm / 1518 sqft

unit with high ceiling in bedrooms, living, dining #17-16 (mirrored) #17-18

5-Bedroom 137 sqm / 1475 sqft

#02-16 to #16-16 (mirrored) #02-18 to #16-18

5-Bedroom 147 sqm / 1582 sqft

#01-16 (mirrored) #01-18

Area includes A/C ledge, balcony, PES and void (where applicable). The plans are subject to change as may be required or approved by the relevant authorities. The plans are not drawn to scale and are for purpose of a visual representation of different layouts that are available. All area are approximate and subject to final survey. The developer and its agent cannot be held liable for inaccuracies.