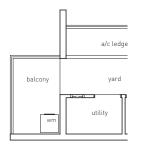

4-Bedroom 114 sqm / 1227 sqft

#01-09 (mirrored) #01-13 #01-17 (mirrored) #01-23

4-Bedroom 125 sqm / 1346 sqft

unit with high ceiling in bedrooms, living, dining #17-10 #17-22 (mirrored)

balcony yard

Area includes A/C ledge, balcony, PES and void (where applicable). The plans are subject to change as may be required or approved by the relevant authorities. The plans are not drawn to scale and are for purpose of a visual representation of different layouts that are available. All area are approximate and subject to final survey. The developer and its agent cannot be held liable for inaccuracies.